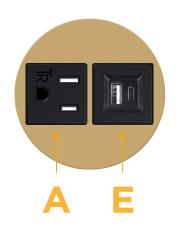

### **Module/Port Options:**

- **Tamper Resistant AC Receptacle** Α
- Е USB-A & USB-C (20W)
- Double USB-A (Fast Charging Ports 18W) M
- н HDMI
- 6 CAT 6
- 12 RJ 12
- Switched AC X
- Y 3-Way Switch (Low Voltage)
- V USB-C (45W High Speed Charging Port)
- USB-C (25W High Speed Charging Port) S
- R Switched AC (Rocker Switch)
- D **Dimmer Switch**