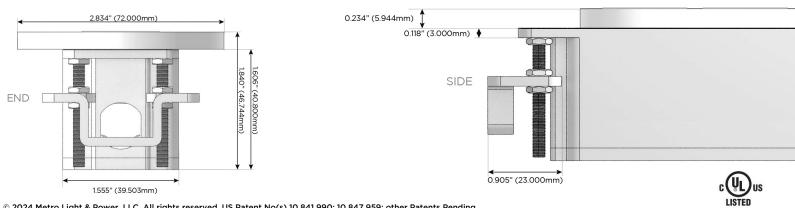

#### Plug:

Supplied with Low Profile Flat 45° Angle 120 VAC Plug

- **Optional Standard Straight 120 VAC Plug**
- **Optional Straight 120 VAC Pass-through Plug**

- CLEAN, COMPACT DESIGN
- STREAMLINED
- LOW PROFILE
- SIDE-EXITING CORDS
- PLUG & PLAY
- 6' AC CORD & PLUG (FLAT PLUG STANDARD)
- CUSTOMIZABLE CONFIGURATIONS AND FINISHES
- **UL LISTED FOR MOUNTING IN FURNITURE**
- 15A