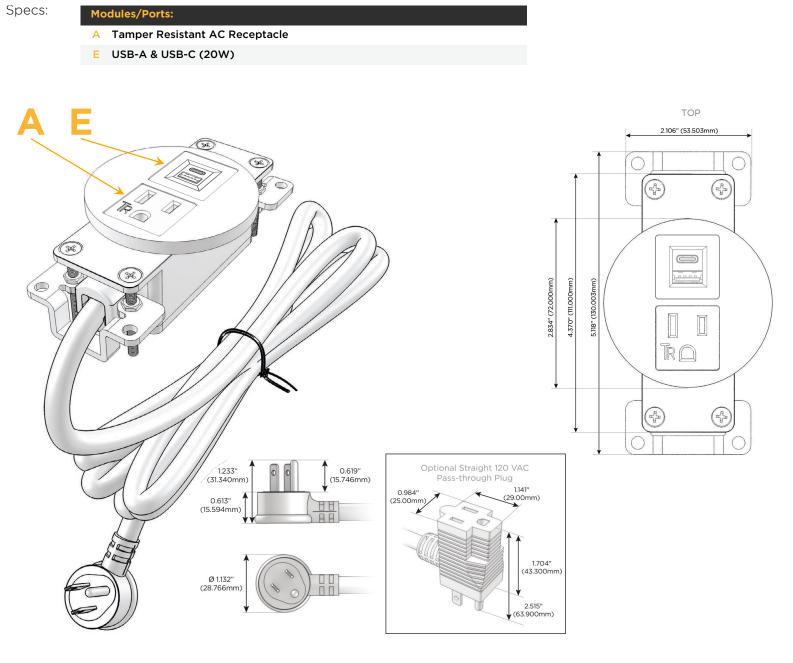

### **Module/Port Options:**

- **Tamper Resistant AC Receptacle** Α
- Е USB-A & USB-C (20W)
- Double USB-A (Fast Charging Ports 18W) M
- н HDMI
- 6 CAT 6
- 12 RJ 12
- Switched AC X
- Y 3-Way Switch (Low Voltage)
- V USB-C (45W High Speed Charging Port)
- USB-C (25W High Speed Charging Port) S
- R Switched AC (Rocker Switch)
- D **Dimmer Switch**

#### Plug:

Supplied with Low Profile Flat 45° Angle 120 VAC Plug

- **Optional Standard Straight 120 VAC Plug**
- **Optional Straight 120 VAC Pass-through Plug**

- CLEAN, COMPACT DESIGN
- STREAMLINED
- LOW PROFILE
- SIDE-EXITING CORDS
- PLUG & PLAY
- 6' AC CORD & PLUG (FLAT PLUG STANDARD)
- CUSTOMIZABLE CONFIGURATIONS AND FINISHES
- **UL LISTED FOR MOUNTING IN FURNITURE**
- 15A