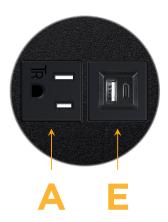

## **Module/Port Options:**

- **Tamper Resistant AC Receptacle** Α
- Е USB-A & USB-C (20W)
- Double USB-A (Fast Charging Ports 18W) M
- н HDMI
- 6 CAT 6
- 12 RJ 12
- Switched AC X
- Υ 3-Way Switch (Low Voltage)
- V USB-C (45W High Speed Charging Port)
- USB-C (25W High Speed Charging Port) S
- R Switched AC (Rocker Switch)
- D **Dimmer Switch**