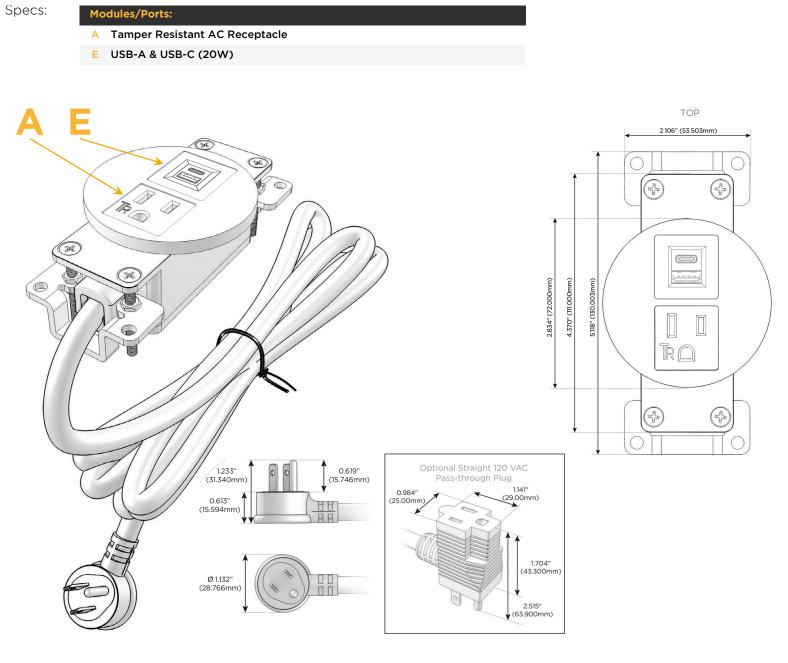

## **Module/Port Options:**

- **Tamper Resistant AC Receptacle** Α
- Е USB-A & USB-C (20W)
- Double USB-A (Fast Charging Ports 18W) M
- н HDMI
- 6 CAT 6
- 12 RJ 12
- Switched AC X
- Υ 3-Way Switch (Low Voltage)
- V USB-C (45W High Speed Charging Port)
- USB-C (25W High Speed Charging Port) S
- R Switched AC (Rocker Switch)
- D **Dimmer Switch**

### Plug:

Supplied with Low Profile Flat 45° Angle 120 VAC Plug

- **Optional Standard Straight 120 VAC Plug**
- **Optional Straight 120 VAC Pass-through Plug**

- CLEAN, COMPACT DESIGN
- STREAMLINED
- LOW PROFILE
- SIDE-EXITING CORDS
- PLUG & PLAY
- 6' AC CORD & PLUG (FLAT PLUG STANDARD)
- CUSTOMIZABLE CONFIGURATIONS AND FINISHES
- **UL LISTED FOR MOUNTING IN FURNITURE**
- 15A