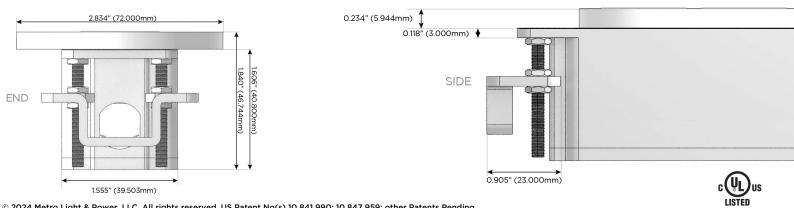

### Plug:

Supplied with Low Profile Flat 45° Angle 120 VAC Plug

- **Optional Standard Straight 120 VAC Plug**
- **Optional Straight 120 VAC Pass-through Plug**

- CLEAN, COMPACT DESIGN
- STREAMLINED
- LOW PROFILE
- SIDE-EXITING CORDS
- PLUG & PLAY
- 6' AC CORD & PLUG (FLAT PLUG STANDARD)
- CUSTOMIZABLE CONFIGURATIONS AND FINISHES
- **UL LISTED FOR MOUNTING IN FURNITURE**
- 15A