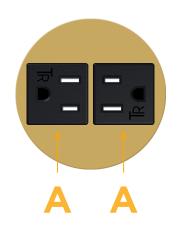

### **Module/Port Options:**

- **Tamper Resistant AC Receptacle** Α
- Е USB-A & USB-C (20W)
- Double USB-A (Fast Charging Ports 18W) M
- н HDMI
- 6 CAT 6
- 12 RJ 12
- Switched AC X
- Y 3-Way Switch (Low Voltage)
- V USB-C (45W High Speed Charging Port)
- USB-C (25W High Speed Charging Port) S
- R Switched AC (Rocker Switch)
- D **Dimmer Switch**

# A Tamper Resistant AC Receptacle

Distributed by

Mormax Company, Inc. 8 Westchester Plaza Elmsford, NY 10523 Sales@mormax.com
✓ mormax.com

E491161 OWER DISTR

© 2024 Metro Light & Power, LLC. All rights reserved. US Patent No(s) 10,841,990; 10,847,959; other Patents Pending Metro Light & Power, LLC | 11 Smith St Englewood, NJ 07631 | T: 201-416-4160 | F: 208-979-4613 | info@metrolightandpower.com | www.metrolightandpower.com