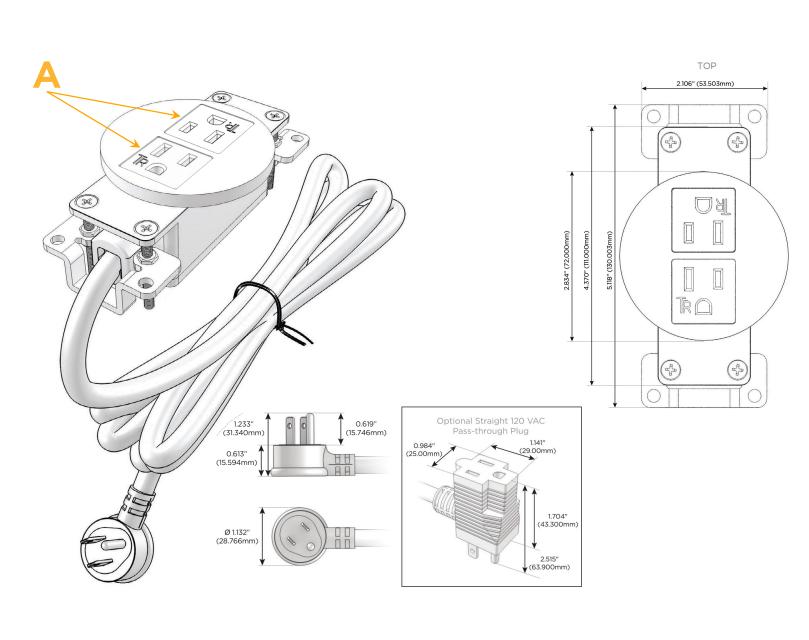

### **Module/Port Options:**

- **Tamper Resistant AC Receptacle** Α
- Е USB-A & USB-C (20W)
- Double USB-A (Fast Charging Ports 18W) M
- н HDMI
- 6 CAT 6
- 12 RJ 12
- Switched AC X
- Y 3-Way Switch (Low Voltage)
- V USB-C (45W High Speed Charging Port)
- USB-C (25W High Speed Charging Port) S
- R Switched AC (Rocker Switch)
- D **Dimmer Switch**

#### Plug:

Supplied with Low Profile Flat 45° Angle 120 VAC Plug

- **Optional Standard Straight 120 VAC Plug**
- **Optional Straight 120 VAC Pass-through Plug**

- CLEAN, COMPACT DESIGN
- STREAMLINED
- LOW PROFILE
- SIDE-EXITING CORDS
- PLUG & PLAY
- 6' AC CORD & PLUG (FLAT PLUG STANDARD)
- CUSTOMIZABLE CONFIGURATIONS AND FINISHES
- **UL LISTED FOR MOUNTING IN FURNITURE**
- 15A

## AC POWER & DATA CONNECTIVITY SOLUTION

M-POWER-2T-AA-BRRNDB

Specs:

### Modules/Ports: