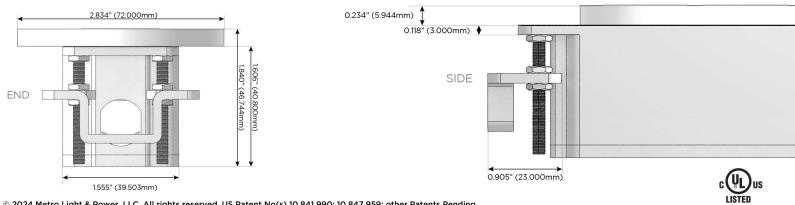

h (Low Voltage)
- V USB-C (45W High Speed Charging Port)
- USB-C (25W High Speed Charging Port) S
- R Switched AC (Rocker Switch)
- D **Dimmer Switch**

#### Plug:

Supplied with Low Profile Flat 45° Angle 120 VAC Plug

- **Optional Standard Straight 120 VAC Plug**
- **Optional Straight 120 VAC Pass-through Plug**

- CLEAN, COMPACT DESIGN
- STREAMLINED
- LOW PROFILE
- SIDE-EXITING CORDS
- PLUG & PLAY
- 6' AC CORD & PLUG (FLAT PLUG STANDARD)
- CUSTOMIZABLE CONFIGURATIONS AND FINISHES
- **UL LISTED FOR MOUNTING IN FURNITURE**
- 15A





## AC POWER & DATA CONNECTIVITY SOLUTION

M-POWER-2T-AA-BRRNDB

Specs:

### Modules/Ports:

# A Tamper Resistant AC Receptacle

Distributed by



Mormax Company, Inc. 8 Westchester Plaza Elmsford, NY 10523 Sales@mormax.com
✓ mormax.com

E491161 OWER DISTR





© 2024 Metro Light & Power, LLC. All rights reserved. US Patent No(s) 10,841,990; 10,847,959; other Patents Pending Metro Light & Power, LLC | 11 Smith St Englewood, NJ 07631 | T: 201-416-4160 | F: 208-979-4613 | info@metrolightandpower.com | www.metrolightandpower.com