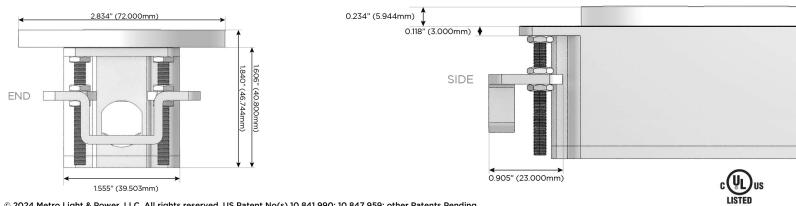

#### Plug:

Supplied with Low Profile Flat 45° Angle 120 VAC Plug

- **Optional Standard Straight 120 VAC Plug**
- **Optional Straight 120 VAC Pass-through Plug**

- CLEAN, COMPACT DESIGN
- STREAMLINED
- LOW PROFILE
- SIDE-EXITING CORDS
- PLUG & PLAY
- 6' AC CORD & PLUG (FLAT PLUG STANDARD)
- CUSTOMIZABLE CONFIGURATIONS AND FINISHES
- **UL LISTED FOR MOUNTING IN FURNITURE**
- 15A

## AC POWER & DATA CONNECTIVITY SOLUTION

M-POWER-2T-A6-WRNDSB

Mormax Company, Inc. 8 Westchester Plaza Elmsford, NY 10523

> E491161 OWER DISTRI

© 2024 Metro Light & Power, LLC. All rights reserved. US Patent No(s) 10,841,990; 10,847,959; other Patents Pending Metro Light & Power, LLC | 11 Smith St Englewood, NJ 07631 | T: 201-416-4160 | F: 208-979-4613 | info@metrolightandpower.com | www.metrolightandpower.com