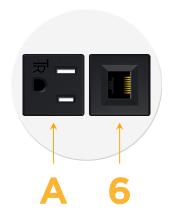

#### **Module/Port Options:**

- **Tamper Resistant AC Receptacle** Α
- Е USB-A & USB-C (20W)
- Double USB-A (Fast Charging Ports 18W) M
- н HDMI
- 6 CAT 6
- 12 RJ 12
- Switched AC X
- Y 3-Way Switch (Low Voltage)
- V USB-C (45W High Speed Charging Port)
- USB-C (25W High Speed Charging Port) S
- R Switched AC (Rocker Switch)
- D **Dimmer Switch**