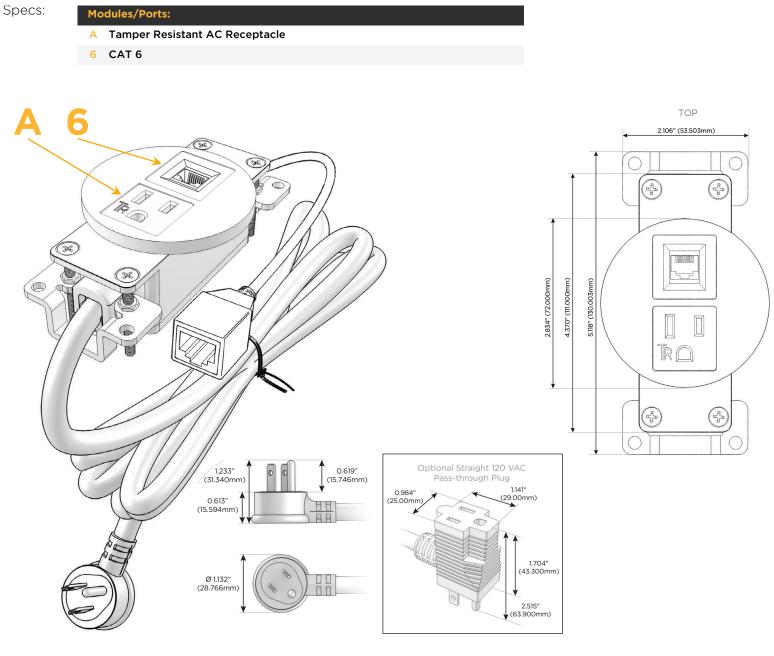

#### **Module/Port Options:**

- **Tamper Resistant AC Receptacle** Α
- Е USB-A & USB-C (20W)
- Double USB-A (Fast Charging Ports 18W) M
- н HDMI
- 6 CAT 6
- 12 RJ 12
- Switched AC X
- Y 3-Way Switch (Low Voltage)
- V USB-C (45W High Speed Charging Port)
- USB-C (25W High Speed Charging Port) S
- R Switched AC (Rocker Switch)
- D **Dimmer Switch**

#### Plug:

Supplied with Low Profile Flat 45° Angle 120 VAC Plug

- **Optional Standard Straight 120 VAC Plug**
- **Optional Straight 120 VAC Pass-through Plug**

- CLEAN, COMPACT DESIGN
- STREAMLINED
- LOW PROFILE
- SIDE-EXITING CORDS
- PLUG & PLAY
- 6' AC CORD & PLUG (FLAT PLUG STANDARD)
- CUSTOMIZABLE CONFIGURATIONS AND FINISHES
- **UL LISTED FOR MOUNTING IN FURNITURE**
- 15A