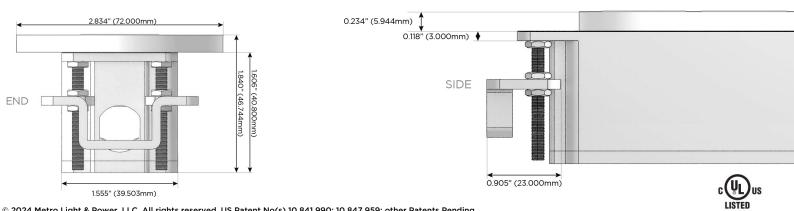

### Plug:

Supplied with Low Profile Flat 45° Angle 120 VAC Plug

- **Optional Standard Straight 120 VAC Plug**
- **Optional Straight 120 VAC Pass-through Plug**

- CLEAN, COMPACT DESIGN
- STREAMLINED
- LOW PROFILE
- SIDE-EXITING CORDS
- PLUG & PLAY
- 6' AC CORD & PLUG (FLAT PLUG STANDARD)
- CUSTOMIZABLE CONFIGURATIONS AND FINISHES
- **UL LISTED FOR MOUNTING IN FURNITURE**
- 15A