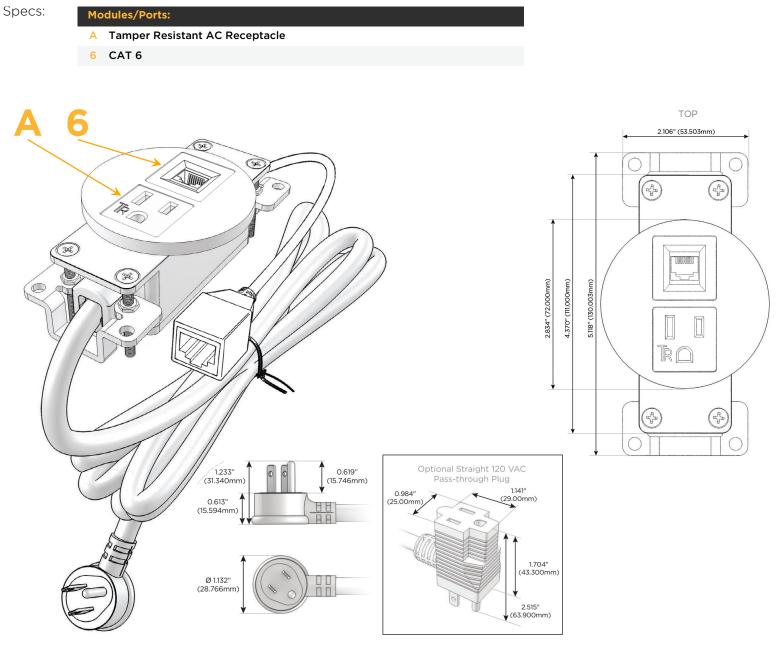

## **Module/Port Options:**

- **Tamper Resistant AC Receptacle** Α
- Е USB-A & USB-C (20W)
- Double USB-A (Fast Charging Ports 18W) M
- н HDMI
- 6 CAT 6
- 12 RJ 12
- Switched AC X
- Y 3-Way Switch (Low Voltage)
- V USB-C (45W High Speed Charging Port)
- USB-C (25W High Speed Charging Port) S
- R Switched AC (Rocker Switch)
- D **Dimmer Switch**

### Plug:

Supplied with Low Profile Flat 45° Angle 120 VAC Plug

- **Optional Standard Straight 120 VAC Plug**
- **Optional Straight 120 VAC Pass-through Plug**

- CLEAN, COMPACT DESIGN
- STREAMLINED
- LOW PROFILE
- SIDE-EXITING CORDS
- PLUG & PLAY
- 6' AC CORD & PLUG (FLAT PLUG STANDARD)
- CUSTOMIZABLE CONFIGURATIONS AND FINISHES
- **UL LISTED FOR MOUNTING IN FURNITURE**
- 15A