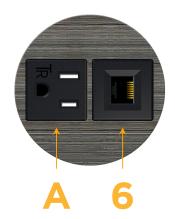

## **Module/Port Options:**

- **Tamper Resistant AC Receptacle** Α
- Е USB-A & USB-C (20W)
- Double USB-A (Fast Charging Ports 18W) M
- н HDMI
- 6 CAT 6
- 12 RJ 12
- Switched AC X
- Y 3-Way Switch (Low Voltage)
- V USB-C (45W High Speed Charging Port)
- USB-C (25W High Speed Charging Port) S
- R Switched AC (Rocker Switch)
- D **Dimmer Switch**