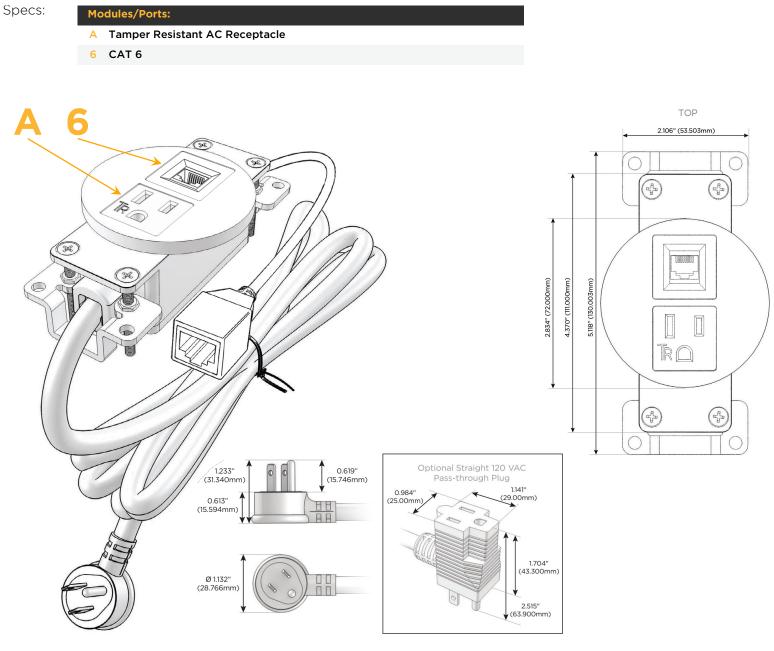

## **Module/Port Options:**

- **Tamper Resistant AC Receptacle** Α
- Е USB-A & USB-C (20W)
- Double USB-A (Fast Charging Ports 18W) M
- н HDMI
- 6 CAT 6
- 12 RJ 12
- Switched AC X
- Y 3-Way Switch (Low Voltage)
- V USB-C (45W High Speed Charging Port)
- USB-C (25W High Speed Charging Port) S
- R Switched AC (Rocker Switch)
- D **Dimmer Switch**

#### Plug:

Supplied with Low Profile Flat 45° Angle 120 VAC Plug

- **Optional Standard Straight 120 VAC Plug**
- **Optional Straight 120 VAC Pass-through Plug**

- CLEAN, COMPACT DESIGN
- STREAMLINED
- LOW PROFILE
- SIDE-EXITING CORDS
- PLUG & PLAY
- 6' AC CORD & PLUG (FLAT PLUG STANDARD)
- CUSTOMIZABLE CONFIGURATIONS AND FINISHES
- **UL LISTED FOR MOUNTING IN FURNITURE**
- 15A