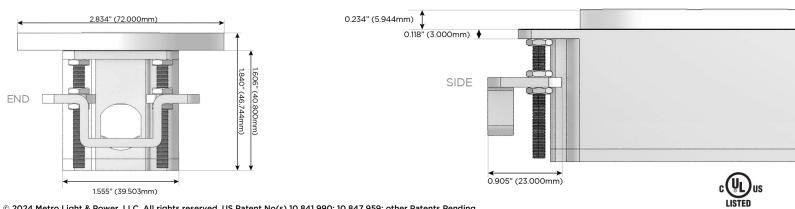

#### Plug:

Supplied with Low Profile Flat 45° Angle 120 VAC Plug

- **Optional Standard Straight 120 VAC Plug**
- **Optional Straight 120 VAC Pass-through Plug**

- CLEAN, COMPACT DESIGN
- STREAMLINED
- LOW PROFILE
- SIDE-EXITING CORDS
- PLUG & PLAY
- 6' AC CORD & PLUG (FLAT PLUG STANDARD)
- CUSTOMIZABLE CONFIGURATIONS AND FINISHES
- **UL LISTED FOR MOUNTING IN FURNITURE**
- 15A