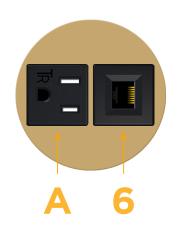

## **Module/Port Options:**

- **Tamper Resistant AC Receptacle** Α
- Е USB-A & USB-C (20W)
- Double USB-A (Fast Charging Ports 18W) M
- н HDMI
- 6 CAT 6
- 12 RJ 12
- Switched AC X
- Y 3-Way Switch (Low Voltage)
- V USB-C (45W High Speed Charging Port)
- USB-C (25W High Speed Charging Port) S
- R Switched AC (Rocker Switch)
- D **Dimmer Switch**