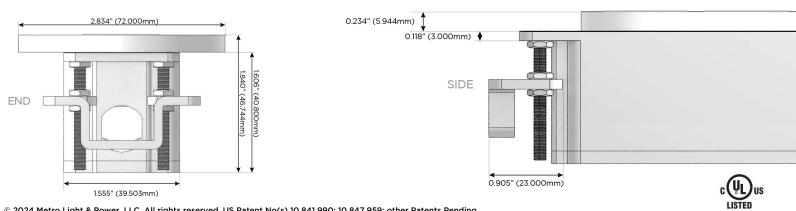

# AC POWER & DATA CONNECTIVITY SOLUTION

Modules/Ports:

M-POWER-2T-A6-BRRNDB

Specs:

Mormax Company, Inc. 8 Westchester Plaza Elmsford, NY 10523

> E491161 OWER DISTRI

© 2024 Metro Light & Power, LLC. All rights reserved. US Patent No(s) 10,841,990; 10,847,959; other Patents Pending Metro Light & Power, LLC | 11 Smith St Englewood, NJ 07631 | T: 201-416-4160 | F: 208-979-4613 | info@metrolightandpower.com | www.metrolightandpower.com