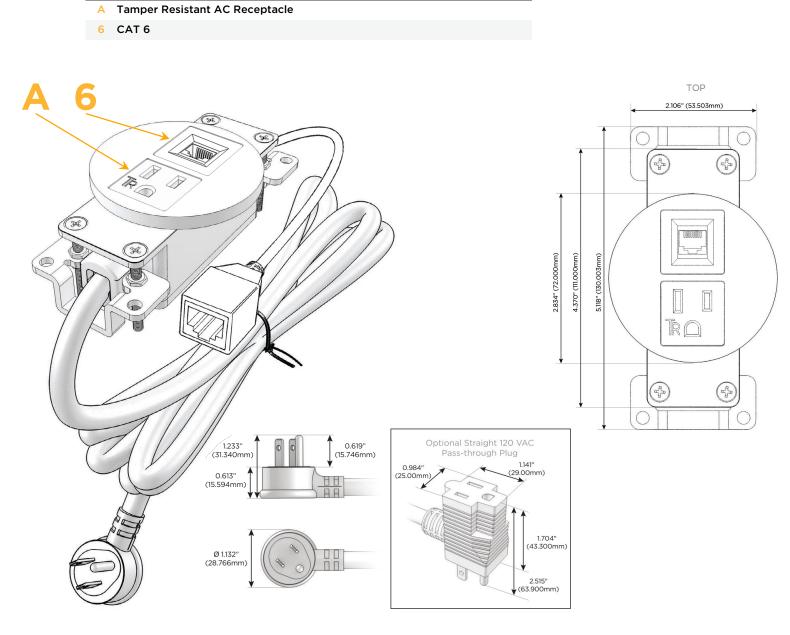

## Module/Port Options:

- A Tamper Resistant AC Receptacle
- E USB-A & USB-C (20W)
- M Double USB-A (Fast Charging Ports 18W)
- H HDMI
- 6 CAT 6
- 12 RJ 12
- X Switched AC
- Y 3-Way Switch (Low Voltage)
- V USB-C (45W High Speed Charging Port)
- S USB-C (25W High Speed Charging Port)
- R Switched AC (Rocker Switch)
- D Dimmer Switch

#### Plug:

Supplied with Low Profile Flat 45° Angle 120 VAC Plug

- **Optional Standard Straight 120 VAC Plug**
- Optional Straight 120 VAC Pass-through Plug

- CLEAN, COMPACT DESIGN
- STREAMLINED
- LOW PROFILE
- SIDE-EXITING CORDS
- PLUG & PLAY
- 6' AC CORD & PLUG (FLAT PLUG STANDARD)
- CUSTOMIZABLE CONFIGURATIONS AND FINISHES
- UL LISTED FOR MOUNTING IN FURNITURE
- 15A

# AC POWER & DATA CONNECTIVITY SOLUTION

Modules/Ports:

M-POWER-2T-A6-BRRNDB

Specs:

Mormax Company, Inc. 8 Westchester Plaza Elmsford, NY 10523

> E491161 OWER DISTRI

© 2024 Metro Light & Power, LLC. All rights reserved. US Patent No(s) 10,841,990; 10,847,959; other Patents Pending Metro Light & Power, LLC | 11 Smith St Englewood, NJ 07631 | T: 201-416-4160 | F: 208-979-4613 | info@metrolightandpower.com | www.metrolightandpower.com