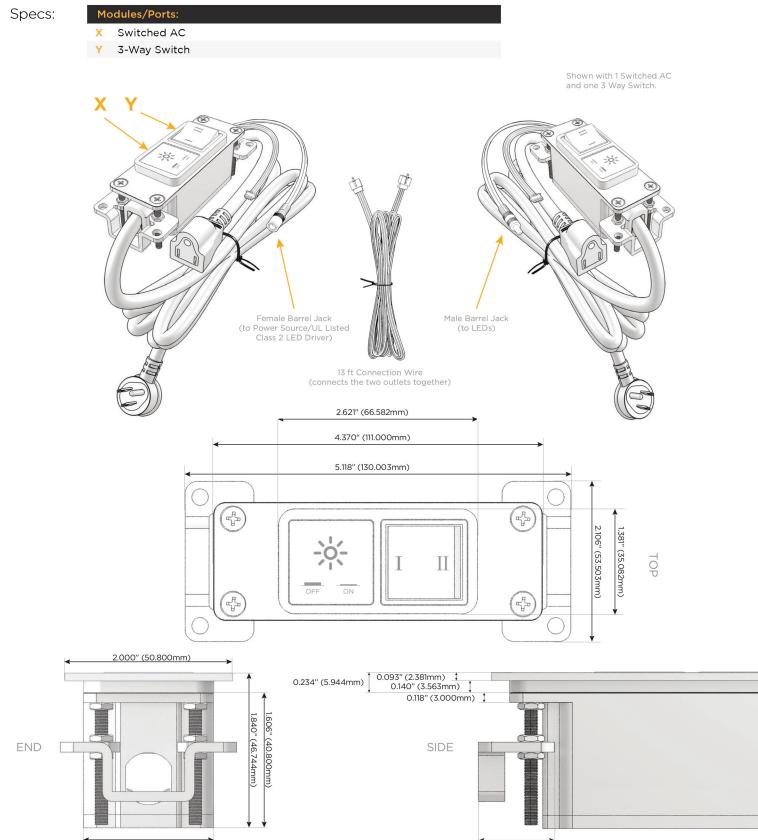

## Bezel Finish: WHITE (STEEL) Custom Finishes Available M-POWER-2TW-XY-WB(2) Features: Module/Port Options: CLEAN, COMPACT DESIGN **Tamper Resistant AC Receptacle** Α STREAMLINED E USB-A & USB-C (20W) LOW PROFILE Double USB-A (Fast Charging Ports - 18W) M SIDE-EXITING CORDS H. HDMI **PLUG & PLAY** CAT 6 6 12 RJ 12 6' AC CORD & PLUG (FLAT PLUG STANDARD) Switched AC Х CUSTOMIZABLE CONFIGURATIONS AND FINISHES 3-Way Switch (Low Voltage) Y **UL LISTED FOR MOUNTING IN FURNITURE** USB-C (45W High Speed Charging Port) V 15A USB-C (25W High Speed Charging Port) S Switched AC (Rocker Switch) D **Dimmer Switch** D Plug: Supplied with Low Profile Flat 45° Angle 120 VAC Plug **Optional Standard Straight 120 VAC Plug Optional Straight 120 VAC Pass-through Plug**