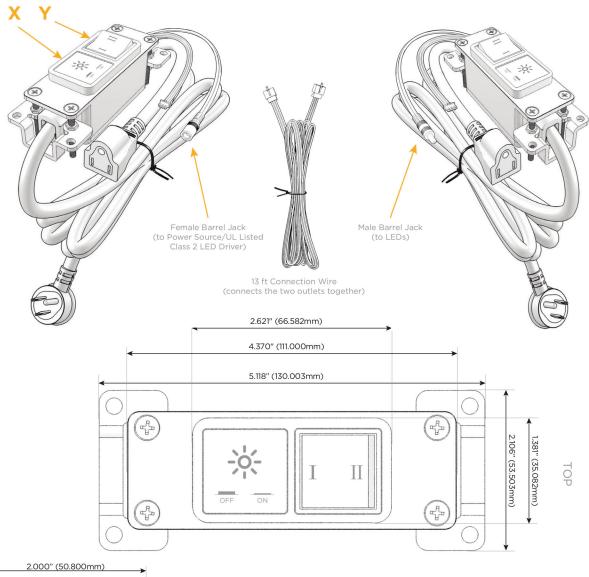

#### Plug:

Supplied with Low Profile Flat 45° Angle 120 VAC Plug

Optional Standard Straight 120 VAC Plug

Optional Straight 120 VAC Pass-through Plug

- · CLEAN, COMPACT DESIGN
- **STREAMLINED**
- LOW PROFILE
- SIDE-EXITING CORDS
- **PLUG & PLAY**
- 6' AC CORD & PLUG (FLAT PLUG STANDARD)
- **CUSTOMIZABLE CONFIGURATIONS AND FINISHES**
- **UL LISTED FOR MOUNTING IN FURNITURE**
- 15A

UL LISTED AND APPROVED FOR USE ONLY WITH METRO LIGHT & POWER'S UL LISTED LEDS & CLASS 2 UL LISTED LED DRIVERS

# Modules/Ports:

X Switched AC

Y 3-Way Switch

Shown with 1 Switched AC and one 3 Way Switch.