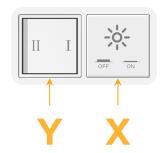

# Modules/Ports:

X Switched AC

Y 3-Way Switch

Shown with 1 Switched AC and one 3 Way Switch.