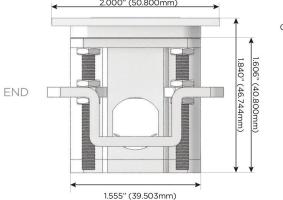

### AC POWER & DATA CONNECTIVITY SOLUTION

M-POWER-2TW-XY-WAB(2)

Specs:

Distributed by

Mormax Company, Inc.
8 Westchester Plaza

Elmsford, NY 10523

 $\bigcirc$ 

914-699-0101

# Modules/Ports:

X Switched AC

Y 3-Way Switch

Shown with 1 Switched AC and one 3 Way Switch.