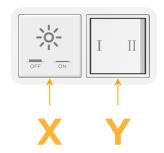

# Modules/Ports:

X Switched AC

Y 3-Way Switch

Shown with 1 Switched AC and one 3 Way Switch.