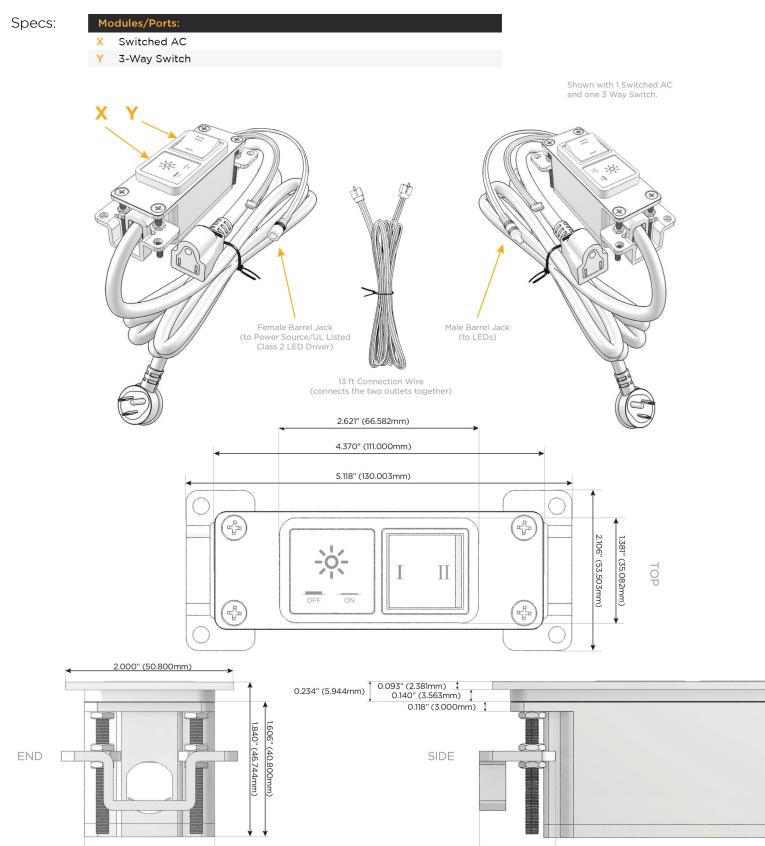

### **Module/Port Options:**

- **Tamper Resistant AC Receptacle** Α
- E USB-A & USB-C (20W)
- Double USB-A (Fast Charging Ports 18W) M
- H HDMI
- CAT 6 6
- 12 RJ 12
- Switched AC Х
- 3-Way Switch (Low Voltage) Y
- USB-C (45W High Speed Charging Port) V
- USB-C (25W High Speed Charging Port) S
- Switched AC (Rocker Switch) D
- **Dimmer Switch** D

### Plug:

Supplied with Low Profile Flat 45° Angle 120 VAC Plug

**Optional Standard Straight 120 VAC Plug** 

**Optional Straight 120 VAC Pass-through Plug** 

- CLEAN, COMPACT DESIGN
- STREAMLINED
- LOW PROFILE
- SIDE-EXITING CORDS
- **PLUG & PLAY**
- 6' AC CORD & PLUG (FLAT PLUG STANDARD)
- CUSTOMIZABLE CONFIGURATIONS AND FINISHES
- UL LISTED FOR MOUNTING IN FURNITURE
- 15A

UL LISTED AND APPROVED FOR USE ONLY WITH METRO LIGHT & POWER'S UL LISTED LEDS & CLASS 2 UL LISTED LED DRIVERS