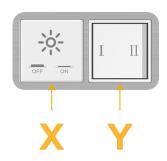

#### Features: Module/Port Options:

- **Tamper Resistant AC Receptacle** Α
- E USB-A & USB-C (20W)
- Double USB-A (Fast Charging Ports 18W) M
- H HDMI
- CAT 6 6
- 12 RJ 12
- Switched AC Х
- 3-Way Switch (Low Voltage) Y
- USB-C (45W High Speed Charging Port) V
- USB-C (25W High Speed Charging Port) S
- Switched AC (Rocker Switch) D
- **Dimmer Switch** D