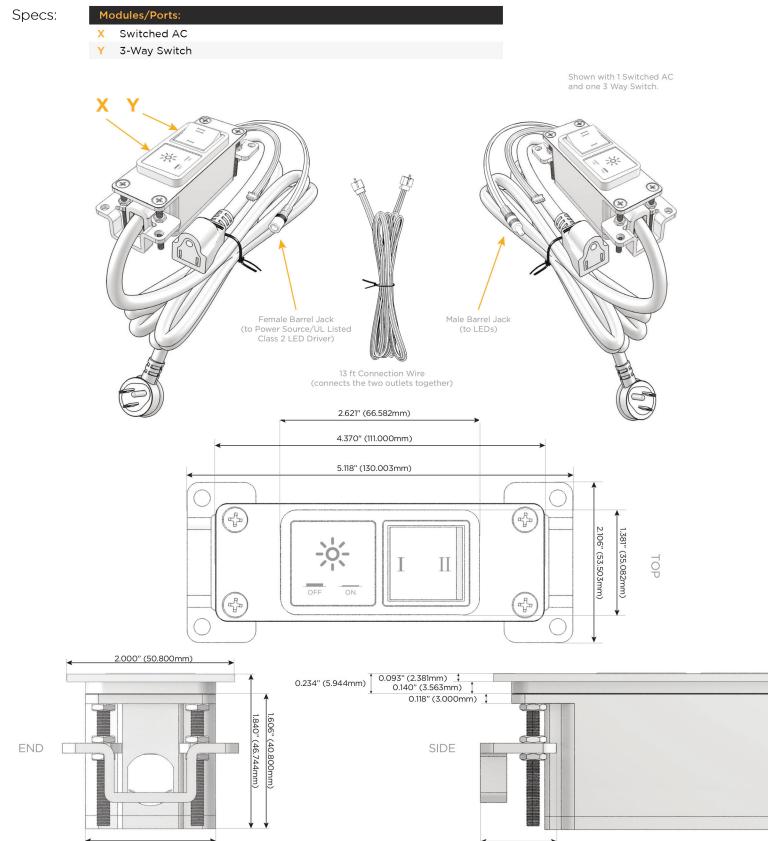

#### Features: Module/Port Options:

- **Tamper Resistant AC Receptacle** Α
- E USB-A & USB-C (20W)
- Double USB-A (Fast Charging Ports 18W) M
- H HDMI
- CAT 6 6
- 12 RJ 12
- Switched AC Х
- 3-Way Switch (Low Voltage) Y
- USB-C (45W High Speed Charging Port) V
- USB-C (25W High Speed Charging Port) S
- Switched AC (Rocker Switch) D
- **Dimmer Switch** D

## Plug:

Supplied with Low Profile Flat 45° Angle 120 VAC Plug

**Optional Standard Straight 120 VAC Plug** 

**Optional Straight 120 VAC Pass-through Plug** 

- CLEAN, COMPACT DESIGN
- STREAMLINED
- LOW PROFILE
- SIDE-EXITING CORDS
- **PLUG & PLAY**
- 6' AC CORD & PLUG (FLAT PLUG STANDARD)
- CUSTOMIZABLE CONFIGURATIONS AND FINISHES
- UL LISTED FOR MOUNTING IN FURNITURE
- 15A

UL LISTED AND APPROVED FOR USE ONLY WITH METRO LIGHT & POWER'S UL LISTED LEDS & CLASS 2 UL LISTED LED DRIVERS