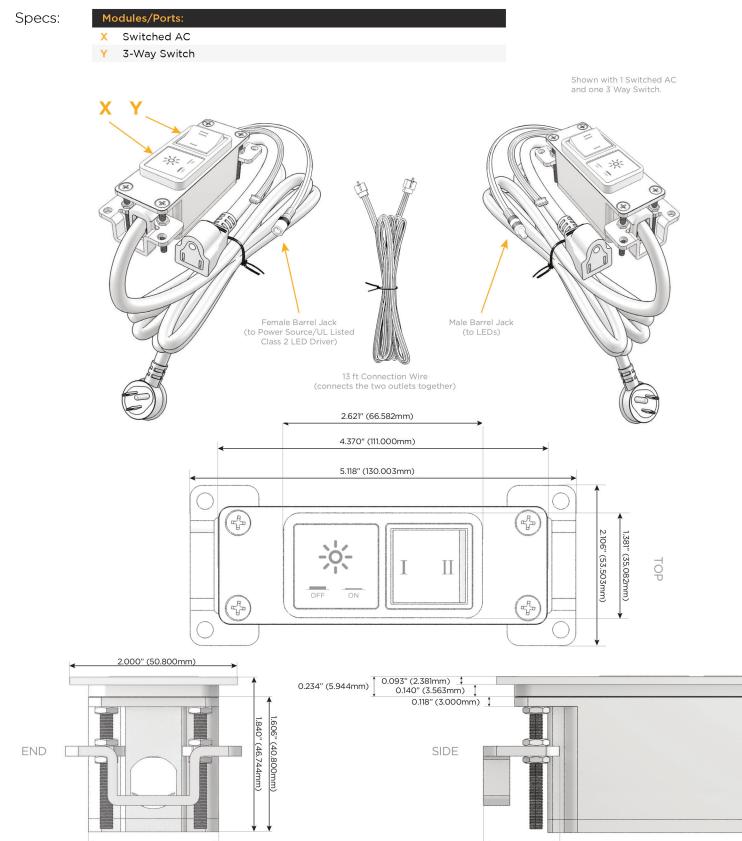

### Features: Module/Port Options:

- A Tamper Resistant AC Receptacle
- E USB-A & USB-C (20W)
- M Double USB-A (Fast Charging Ports 18W)
- H HDMI
- 6 CAT 6
- 12 RJ 12
- X Switched AC
- Y 3-Way Switch (Low Voltage)
- V USB-C (45W High Speed Charging Port)
- S USB-C (25W High Speed Charging Port)
- R Switched AC (Rocker Switch)
- D Dimmer Switch

#### Plug:

Supplied with Low Profile Flat 45° Angle 120 VAC Plug

Optional Standard Straight 120 VAC Plug

Optional Straight 120 VAC Pass-through Plug

- CLEAN, COMPACT DESIGN
- STREAMLINED
- LOW PROFILE
- SIDE-EXITING CORDS
- PLUG & PLAY
- 6' AC CORD & PLUG (FLAT PLUG STANDARD)
- CUSTOMIZABLE CONFIGURATIONS AND FINISHES
- UL LISTED FOR MOUNTING IN FURNITURE
- 15A

/ UL LISTED AND APPROVED FOR USE ONLY WITH METRO LIGHT & POWER'S UL LISTED LEDS & CLASS 2 UL LISTED LED DRIVERS