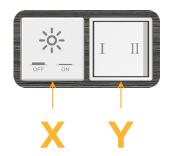

### **Module/Port Options:**

- A Tamper Resistant AC Receptacle
- E USB-A & USB-C (20W)
- M Double USB-A (Fast Charging Ports 18W)
- H HDMI
- 6 CAT 6
- 12 RJ 12
- X Switched AC
- Y 3-Way Switch (Low Voltage)
- V USB-C (45W High Speed Charging Port)
- S USB-C (25W High Speed Charging Port)
- R Switched AC (Rocker Switch)
- Dimmer Switch

# Modules/Ports:

Switched AC

3-Way Switch

Shown with 1 Switched AC and one 3 Way Switch.