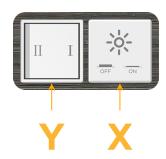

### **Module/Port Options:**

- A Tamper Resistant AC Receptacle
- E USB-A & USB-C (20W)
- M Double USB-A (Fast Charging Ports 18W)
- H HDMI
- 6 CAT 6
- 12 RJ 12
- X Switched AC
- Y 3-Way Switch (Low Voltage)
- V USB-C (45W High Speed Charging Port)
- S USB-C (25W High Speed Charging Port)
- R Switched AC (Rocker Switch)
- Dimmer Switch

# Modules/Ports:

Switched AC

3-Way Switch

Shown with 1 Switched AC and one 3 Way Switch.