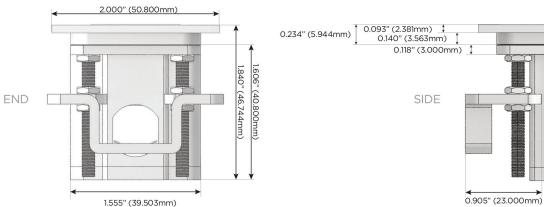

#### Plug:

Supplied with Low Profile Flat 45° Angle 120 VAC Plug

Optional Standard Straight 120 VAC Plug

Optional Straight 120 VAC Pass-through Plug

- · CLEAN, COMPACT DESIGN
- STREAMLINED
- LOW PROFILE
- SIDE-EXITING CORDS
- PLUG & PLAY
- 6' AC CORD & PLUG (FLAT PLUG STANDARD)
- CUSTOMIZABLE CONFIGURATIONS AND FINISHES
- UL LISTED FOR MOUNTING IN FURNITURE
- 15A

 $\Lambda$ 

UL LISTED AND APPROVED FOR USE ONLY WITH METRO LIGHT & POWER'S UL LISTED LEDS & CLASS 2 UL LISTED LED DRIVERS





### AC POWER & DATA CONNECTIVITY SOLUTION

M-POWER-2TW-XY-S3AB(2)

Distributed by

Mormax Company, Inc.

MORMAX

914-699-0101

sales@mormax.com mormax.com

8 Westchester Plaza Elmsford, NY 10523

Specs:

# Modules/Ports:

Switched AC

3-Way Switch

Shown with 1 Switched AC and one 3 Way Switch.