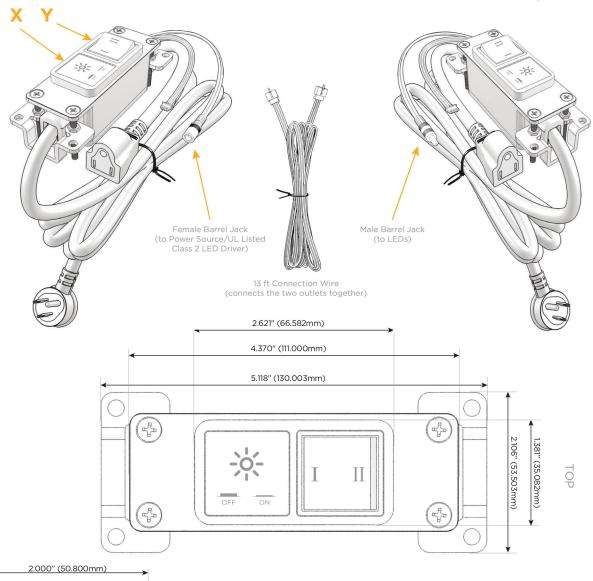

### **Module/Port Options:**

- A Tamper Resistant AC Receptacle
- E USB-A & USB-C (20W)
- M Double USB-A (Fast Charging Ports 18W)
- H HDMI
- 6 CAT 6
- 12 RJ 12
- X Switched AC
- Y 3-Way Switch (Low Voltage)
- V USB-C (45W High Speed Charging Port)
- S USB-C (25W High Speed Charging Port)
- R Switched AC (Rocker Switch)
- Dimmer Switch

#### Plug:

Supplied with Low Profile Flat 45° Angle 120 VAC Plug

Optional Standard Straight 120 VAC Plug

Optional Straight 120 VAC Pass-through Plug

- · CLEAN, COMPACT DESIGN
- STREAMLINED
- LOW PROFILE
- SIDE-EXITING CORDS
- PLUG & PLAY
- 6' AC CORD & PLUG (FLAT PLUG STANDARD)
- CUSTOMIZABLE CONFIGURATIONS AND FINISHES
- UL LISTED FOR MOUNTING IN FURNITURE
- 15A

 $\Lambda$ 

UL LISTED AND APPROVED FOR USE ONLY WITH METRO LIGHT & POWER'S UL LISTED LEDS & CLASS 2 UL LISTED LED DRIVERS

# Modules/Ports:

Switched AC

3-Way Switch

Shown with 1 Switched AC and one 3 Way Switch.