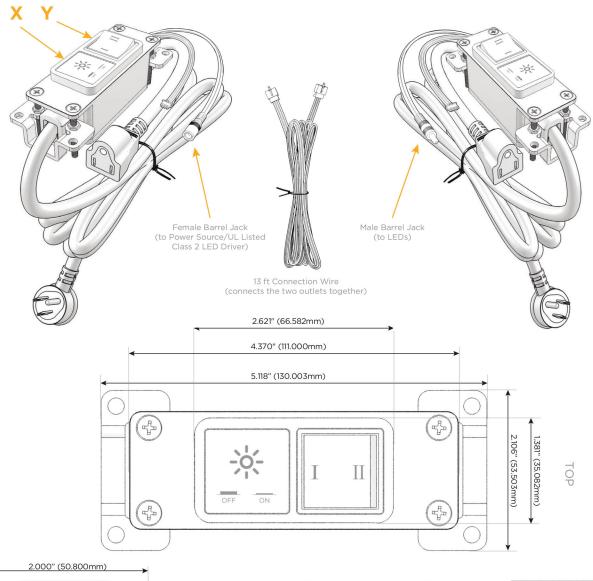

 $\wedge$ 

UL LISTED AND APPROVED FOR USE ONLY WITH METRO LIGHT & POWER'S UL LISTED LEDS & CLASS 2 UL LISTED LED DRIVERS

# Modules/Ports:

Switched AC

3-Way Switch

Shown with 1 Switched AC and one 3 Way Switch.