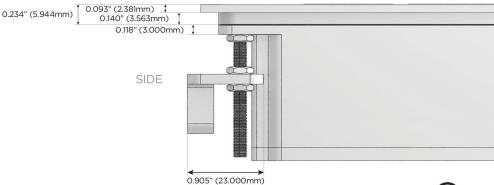

#### Plug:

Supplied with Low Profile Flat 45° Angle 120 VAC Plug

Optional Standard Straight 120 VAC Plug

Optional Straight 120 VAC Pass-through Plug

- CLEAN, COMPACT DESIGN
- STREAMLINED
- LOW PROFILE
- SIDE-EXITING CORDS
- PLUG & PLAY
- 6' AC CORD & PLUG (FLAT PLUG STANDARD)
- CUSTOMIZABLE CONFIGURATIONS AND FINISHES
- UL LISTED FOR MOUNTING IN FURNITURE
- 15A