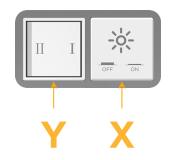

# Modules/Ports:

Switched AC

3-Way Switch

Shown with 1 Switched AC and one 3 Way Switch.