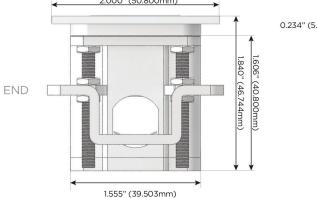

#### Plug:

Supplied with Low Profile Flat 45° Angle 120 VAC Plug

Optional Standard Straight 120 VAC Plug

Optional Straight 120 VAC Pass-through Plug

- CLEAN, COMPACT DESIGN
- STREAMLINED
- LOW PROFILE
- SIDE-EXITING CORDS
- PLUG & PLAY
- 6' AC CORD & PLUG (FLAT PLUG STANDARD)
- CUSTOMIZABLE CONFIGURATIONS AND FINISHES
- UL LISTED FOR MOUNTING IN FURNITURE
- 15A