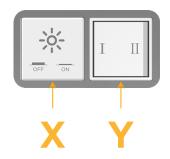

# Modules/Ports:

Switched AC

3-Way Switch

Shown with 1 Switched AC and one 3 Way Switch.