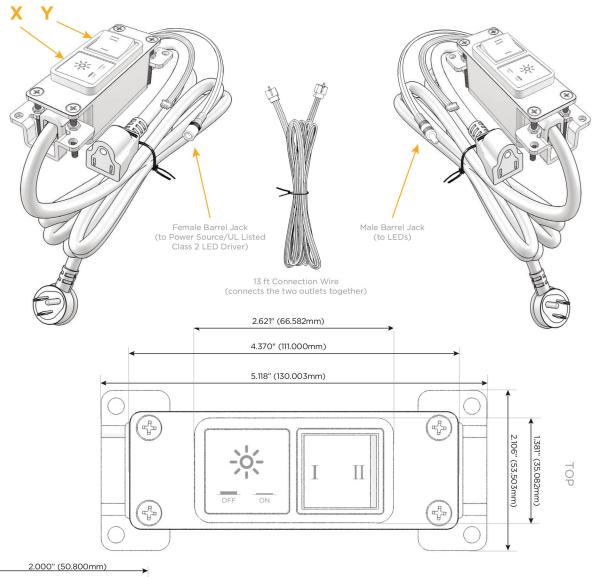

## **Module/Port Options:**

- A Tamper Resistant AC Receptacle
- E USB-A & USB-C (20W)
- M Double USB-A (Fast Charging Ports 18W)
- H HDMI
- 6 CAT 6
- 12 RJ 12
- X Switched AC
- Y 3-Way Switch (Low Voltage)
- V USB-C (45W High Speed Charging Port)
- S USB-C (25W High Speed Charging Port)
- R Switched AC (Rocker Switch)
- D Dimmer Switch

#### Plug:

Supplied with Low Profile Flat 45° Angle 120 VAC Plug

Optional Standard Straight 120 VAC Plug

Optional Straight 120 VAC Pass-through Plug

- CLEAN, COMPACT DESIGN
- STREAMLINED
- LOW PROFILE
- SIDE-EXITING CORDS
- PLUG & PLAY
- 6' AC CORD & PLUG (FLAT PLUG STANDARD)
- CUSTOMIZABLE CONFIGURATIONS AND FINISHES
- UL LISTED FOR MOUNTING IN FURNITURE
- 15A

# Modules/Ports:

X Switched AC

Y 3-Way Switch

Shown with 1 Switched AC and one 3 Way Switch.