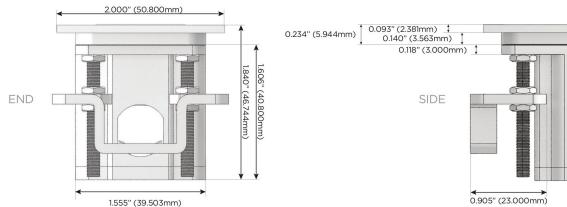

## AC POWER & DATA CONNECTIVITY SOLUTION

M-POWER-2TW-XY-CUAB(2)

Specs:

Distributed by

MORMAX

Mormax Company, Inc. 8 Westchester Plaza

Elmsford, NY 10523

914-699-0101

# Modules/Ports:

X Switched AC

Y 3-Way Switch

Shown with 1 Switched AC and one 3 Way Switch.