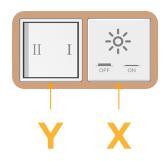

## **Module/Port Options:**

- A Tamper Resistant AC Receptacle
- E USB-A & USB-C (20W)
- M Double USB-A (Fast Charging Ports 18W)
- H HDMI
- 6 CAT 6
- 12 RJ 12
- X Switched AC
- Y 3-Way Switch (Low Voltage)
- V USB-C (45W High Speed Charging Port)
- S USB-C (25W High Speed Charging Port)
- R Switched AC (Rocker Switch)
- D Dimmer Switch

# Modules/Ports:

X Switched AC

Y 3-Way Switch

Shown with 1 Switched AC and one 3 Way Switch.