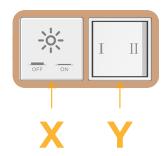

## **Module/Port Options:**

- A Tamper Resistant AC Receptacle
- E USB-A & USB-C (20W)
- M Double USB-A (Fast Charging Ports 18W)
- H HDMI
- 6 CAT 6
- 12 RJ 12
- X Switched AC
- Y 3-Way Switch (Low Voltage)
- V USB-C (45W High Speed Charging Port)
- S USB-C (25W High Speed Charging Port)
- R Switched AC (Rocker Switch)
- D Dimmer Switch

# Modules/Ports:

X Switched AC

Y 3-Way Switch

Shown with 1 Switched AC and one 3 Way Switch.