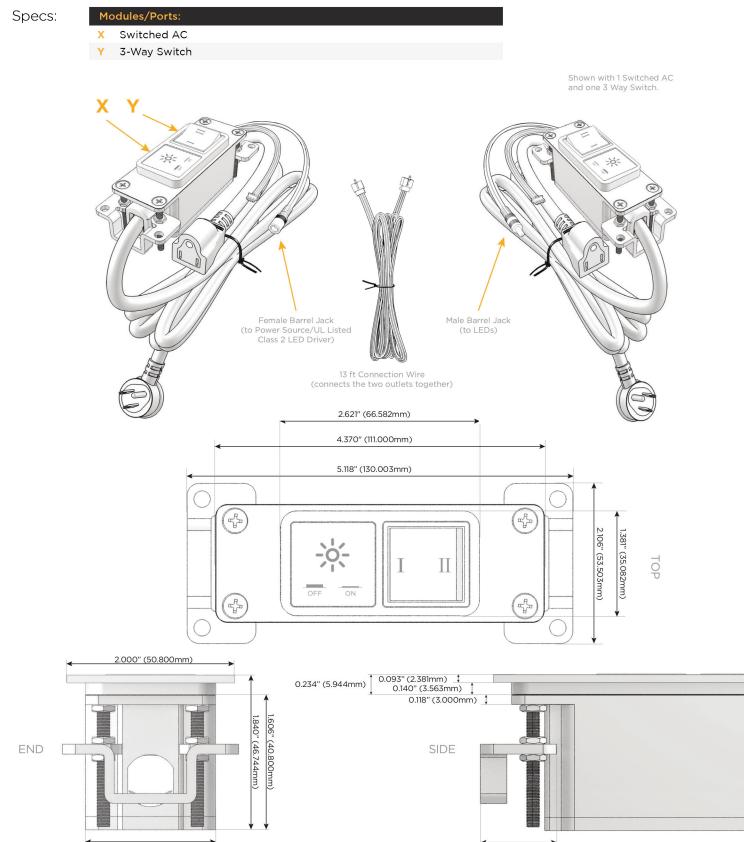

M-POWER-2TW-XY-CB(2)

Distributed by

Mormax Company, Inc. 8 Westchester Plaza Elmsford, NY 10523 914-699-0101

sales@mormax.com

🔗 mormax.com

Metro Light & Power's line of power & data solutions offers sophisticated design elements combined with greater ease of installation. Streamlined and low-profile, enhanced by side-exiting cords, our outlets advance the industry with their cutting edge look and feel. We believe flexibility is key, and we provide a variety of mounting options, including the ability to mount in limited spaces. Our outlets are available in many finishes and configurations, in addition to a custom color and finish capability for our clients.

## M-POWER-2T AC POWER & DATA CONNECTIVITY SOLUTION

M-POWER-2TW-XY-CB(2)

Distributed by

0.905" (23.000mm)

© 2024 Metro Light & Power, LLC. All rights reserved. US Patent No(s) 10,841,990; 10,847,959; other Patents Pending Metro Light & Power, LLC | 11 Smith St Englewood, NJ 07631 | T: 201-416-4160 | F: 208-979-4613 | info@metrolightandpower.com | www.metrolightandpower.com

1.555" (39.503mm)