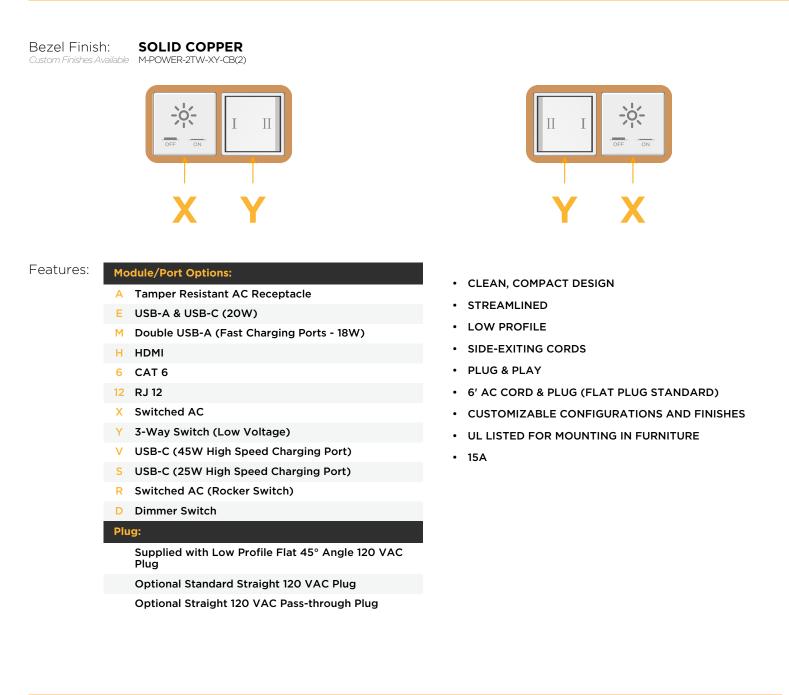

M-POWER-2TW-XY-CB(2)

Distributed by

Mormax Company, Inc. 8 Westchester Plaza Elmsford, NY 10523 914-699-0101

sales@mormax.com

🔗 mormax.com

Metro Light & Power's line of power & data solutions offers sophisticated design elements combined with greater ease of installation. Streamlined and low-profile, enhanced by side-exiting cords, our outlets advance the industry with their cutting edge look and feel. We believe flexibility is key, and we provide a variety of mounting options, including the ability to mount in limited spaces. Our outlets are available in many finishes and configurations, in addition to a custom color and finish capability for our clients.

## M-POWER-2T AC POWER & DATA CONNECTIVITY SOLUTION

M-POWER-2TW-XY-CB(2)

Distributed by

0.905" (23.000mm)

© 2024 Metro Light & Power, LLC. All rights reserved. US Patent No(s) 10,841,990; 10,847,959; other Patents Pending Metro Light & Power, LLC | 11 Smith St Englewood, NJ 07631 | T: 201-416-4160 | F: 208-979-4613 | info@metrolightandpower.com | www.metrolightandpower.com