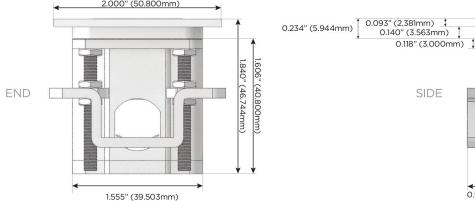

#### Plug:

Supplied with Low Profile Flat 45° Angle 120 VAC Plug

Optional Standard Straight 120 VAC Plug

Optional Straight 120 VAC Pass-through Plug

- CLEAN, COMPACT DESIGN
- STREAMLINED
- LOW PROFILE
- SIDE-EXITING CORDS
- PLUG & PLAY
- 6' AC CORD & PLUG (FLAT PLUG STANDARD)
- CUSTOMIZABLE CONFIGURATIONS AND FINISHES
- UL LISTED FOR MOUNTING IN FURNITURE
- 15A