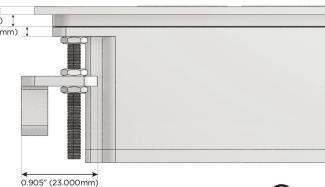

#### Plug:

Supplied with Low Profile Flat 45° Angle 120 VAC Plug

Optional Standard Straight 120 VAC Plug

Optional Straight 120 VAC Pass-through Plug

- CLEAN, COMPACT DESIGN
- STREAMLINED
- LOW PROFILE
- SIDE-EXITING CORDS
- PLUG & PLAY
- 6' AC CORD & PLUG (FLAT PLUG STANDARD)
- CUSTOMIZABLE CONFIGURATIONS AND FINISHES
- UL LISTED FOR MOUNTING IN FURNITURE
- 15A

# AC POWER & DATA CONNECTIVITY SOLUTION

M-POWER-2TW-XY-BZB(2)

Specs:

Distributed by

8 Westchester Plaza

Elmsford, NY 10523

MORMAX

Mormax Company, Inc.