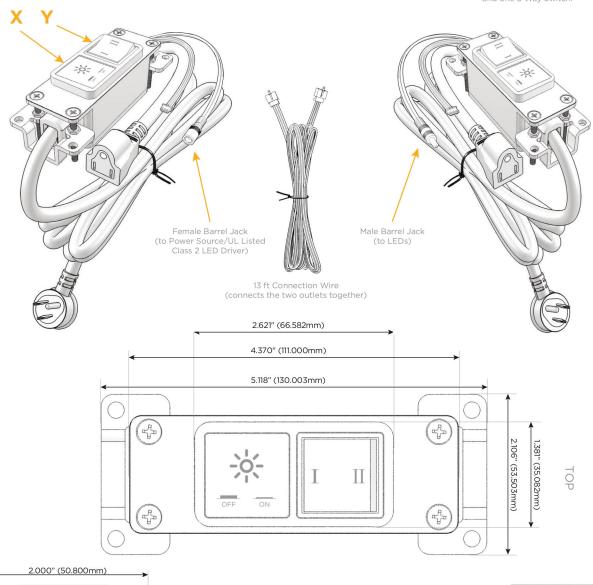

#### Plug:

Supplied with Low Profile Flat 45° Angle 120 VAC Plug

Optional Standard Straight 120 VAC Plug

Optional Straight 120 VAC Pass-through Plug

- CLEAN, COMPACT DESIGN
- STREAMLINED
- LOW PROFILE
- SIDE-EXITING CORDS
- PLUG & PLAY
- 6' AC CORD & PLUG (FLAT PLUG STANDARD)
- CUSTOMIZABLE CONFIGURATIONS AND FINISHES
- UL LISTED FOR MOUNTING IN FURNITURE
- 15A

 $\wedge$ 

UL LISTED AND APPROVED FOR USE ONLY WITH METRO LIGHT & POWER'S UL LISTED LEDS & CLASS 2 UL LISTED LED DRIVERS

# Modules/Ports:

Switched AC

3-Way Switch

Shown with 1 Switched AC and one 3 Way Switch.