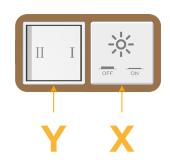

# **Module/Port Options:**

- A Tamper Resistant AC Receptacle
- E USB-A & USB-C (20W)
- M Double USB-A (Fast Charging Ports 18W)
- H HDMI
- 6 CAT 6
- 12 RJ 12
- X Switched AC
- Y 3-Way Switch (Low Voltage)
- V USB-C (45W High Speed Charging Port)
- S USB-C (25W High Speed Charging Port)
- R Switched AC (Rocker Switch)
- Dimmer Switch

# Modules/Ports:

Switched AC

3-Way Switch

Shown with 1 Switched AC and one 3 Way Switch.