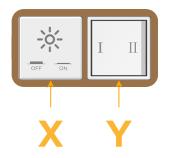

# **Module/Port Options:**

- A Tamper Resistant AC Receptacle
- E USB-A & USB-C (20W)
- M Double USB-A (Fast Charging Ports 18W)
- H HDMI
- 6 CAT 6
- 12 RJ 12
- X Switched AC
- Y 3-Way Switch (Low Voltage)
- V USB-C (45W High Speed Charging Port)
- S USB-C (25W High Speed Charging Port)
- R Switched AC (Rocker Switch)
- Dimmer Switch

# Modules/Ports:

Switched AC

3-Way Switch

Shown with 1 Switched AC and one 3 Way Switch.