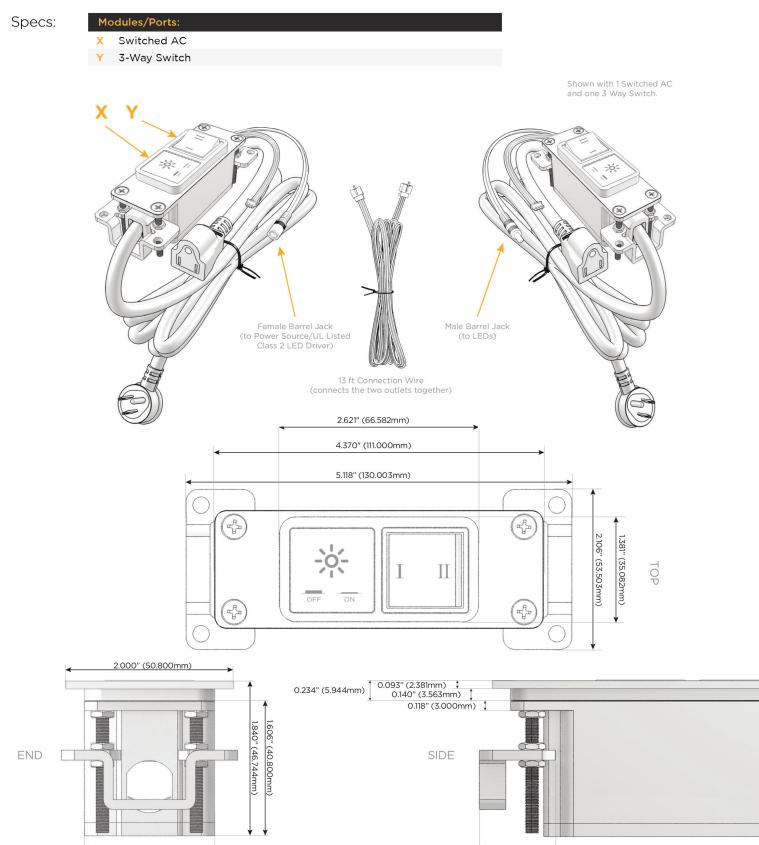

#### Features: Module/Port Options:

- **Tamper Resistant AC Receptacle** Α
- E USB-A & USB-C (20W)
- Double USB-A (Fast Charging Ports 18W) M
- H HDMI
- CAT 6 6
- 12 RJ 12
- Switched AC Х
- 3-Way Switch (Low Voltage) Y
- USB-C (45W High Speed Charging Port) V
- USB-C (25W High Speed Charging Port) S
- Switched AC (Rocker Switch) D
- **Dimmer Switch** D

## Plug:

Supplied with Low Profile Flat 45° Angle 120 VAC Plug

**Optional Standard Straight 120 VAC Plug** 

**Optional Straight 120 VAC Pass-through Plug** 

- CLEAN, COMPACT DESIGN
- STREAMLINED
- LOW PROFILE
- SIDE-EXITING CORDS
- **PLUG & PLAY**
- 6' AC CORD & PLUG (FLAT PLUG STANDARD)
- CUSTOMIZABLE CONFIGURATIONS AND FINISHES
- UL LISTED FOR MOUNTING IN FURNITURE
- 15A

UL LISTED AND APPROVED FOR USE ONLY WITH METRO LIGHT & POWER'S UL LISTED LEDS & CLASS 2 UL LISTED LED DRIVERS