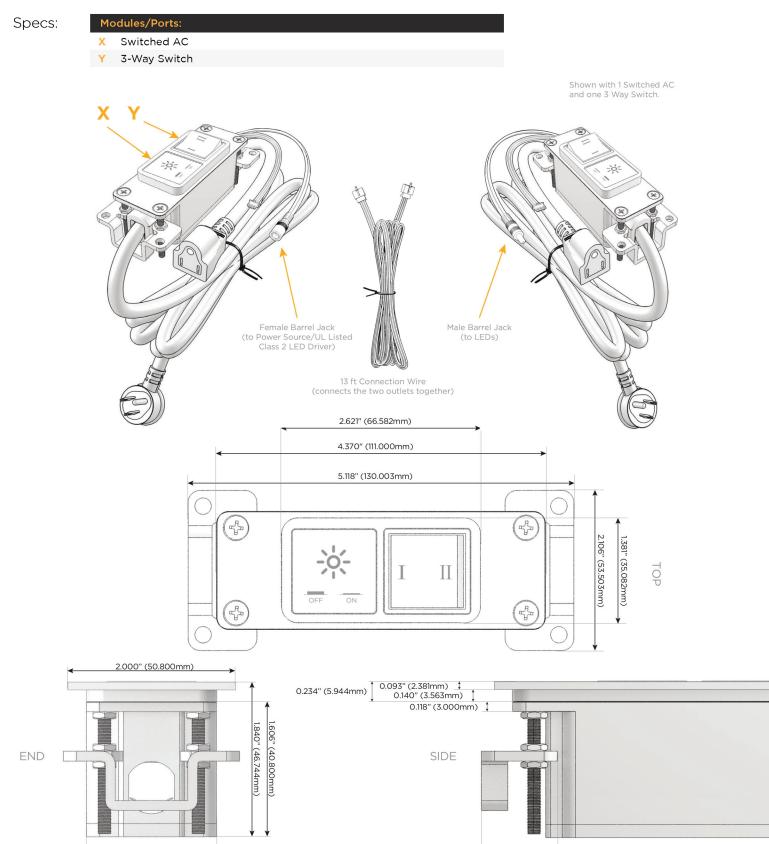

### Features:

- **Module/Port Options:**
- **Tamper Resistant AC Receptacle** Α
- E USB-A & USB-C (20W)
- Double USB-A (Fast Charging Ports 18W) M
- H HDMI
- CAT 6 6
- 12 RJ 12
- Switched AC Х
- 3-Way Switch (Low Voltage) Y
- USB-C (45W High Speed Charging Port) V
- USB-C (25W High Speed Charging Port) S
- Switched AC (Rocker Switch) D
- **Dimmer Switch** D

UL LISTED AND APPROVED FOR USE ONLY WITH METRO LIGHT & POWER'S UL LISTED LEDS & CLASS 2 UL LISTED LED DRIVERS