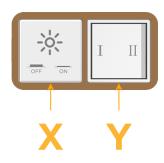

### Features:

- **Module/Port Options:**
- **Tamper Resistant AC Receptacle** Α
- E USB-A & USB-C (20W)
- Double USB-A (Fast Charging Ports 18W) M
- H HDMI
- CAT 6 6
- 12 RJ 12
- Switched AC Х
- 3-Way Switch (Low Voltage) Y
- USB-C (45W High Speed Charging Port) V
- USB-C (25W High Speed Charging Port) S
- Switched AC (Rocker Switch) D
- **Dimmer Switch** D