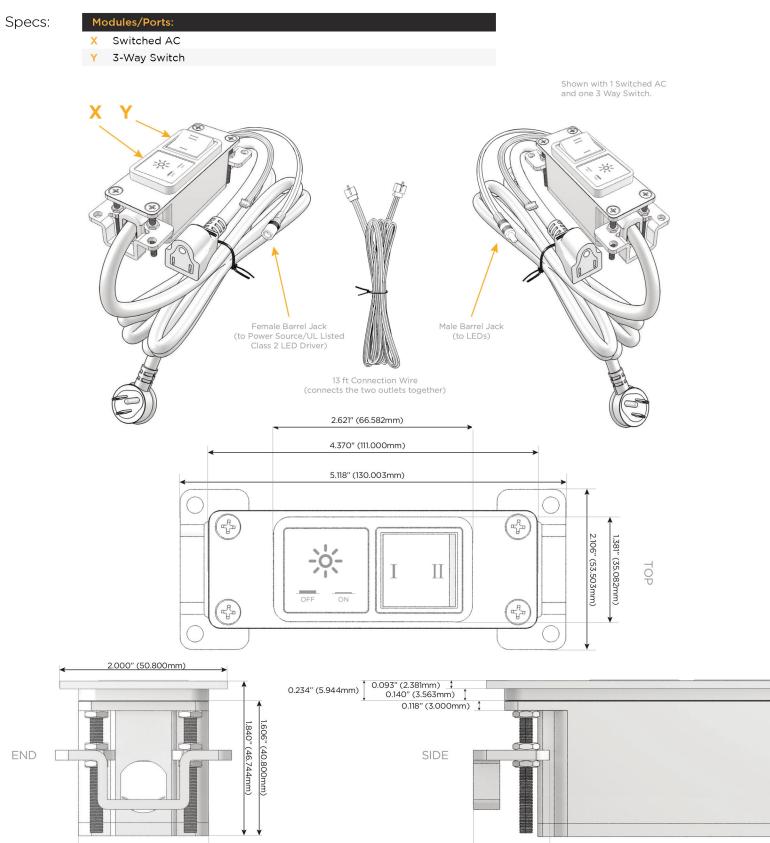

## Bezel Finish: **BRASS (ABS)** Custom Finishes Available M-POWER-2TW-XY-BRAB(2) Features: **Module/Port Options:** CLEAN, COMPACT DESIGN **Tamper Resistant AC Receptacle** Α STREAMLINED E USB-A & USB-C (20W) LOW PROFILE Double USB-A (Fast Charging Ports - 18W) M SIDE-EXITING CORDS H. HDMI **PLUG & PLAY** CAT 6 6 12 RJ 12 6' AC CORD & PLUG (FLAT PLUG STANDARD) Switched AC Х CUSTOMIZABLE CONFIGURATIONS AND FINISHES 3-Way Switch (Low Voltage) Y **UL LISTED FOR MOUNTING IN FURNITURE** USB-C (45W High Speed Charging Port) V 15A USB-C (25W High Speed Charging Port) S Switched AC (Rocker Switch) D **Dimmer Switch** D Plug: Supplied with Low Profile Flat 45° Angle 120 VAC Plug **Optional Standard Straight 120 VAC Plug Optional Straight 120 VAC Pass-through Plug**

1 UL LISTED AND APPROVED FOR USE ONLY WITH METRO LIGHT & POWER'S UL LISTED LEDS & CLASS 2 UL LISTED LED DRIVERS