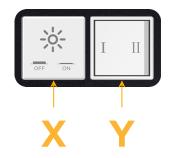

## **Module/Port Options:**

- A Tamper Resistant AC Receptacle
- E USB-A & USB-C (20W)
- M Double USB-A (Fast Charging Ports 18W)
- H HDMI
- 6 CAT 6
- 12 RJ 12
- X Switched AC
- Y 3-Way Switch (Low Voltage)
- V USB-C (45W High Speed Charging Port)
- S USB-C (25W High Speed Charging Port)
- R Switched AC (Rocker Switch)
- Dimmer Switch

# Modules/Ports:

X Switched AC

Y 3-Way Switch

Shown with 1 Switched AC and one 3 Way Switch.