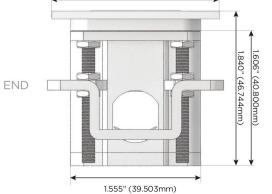

## AC POWER & DATA CONNECTIVITY SOLUTION

M-POWER-2TW-XY-BB(2)

Specs:

.. .

Distributed by

MORMAX

Mormax Company, Inc.
8 Westchester Plaza

Elmsford, NY 10523