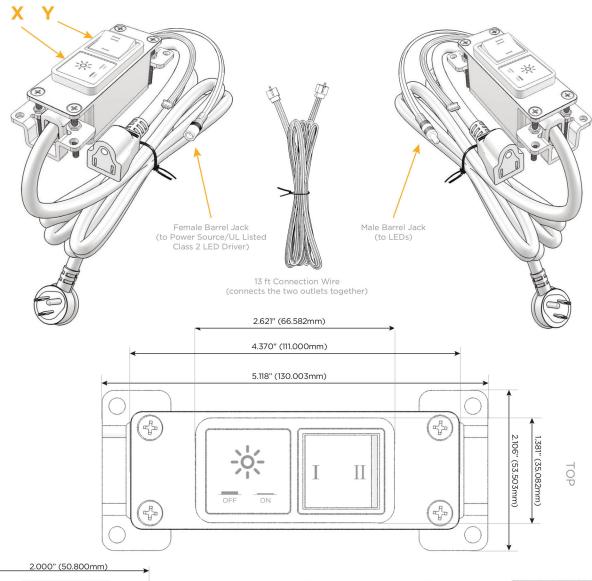

#### Plug:

Supplied with Low Profile Flat 45° Angle 120 VAC Plug

Optional Standard Straight 120 VAC Plug

Optional Straight 120 VAC Pass-through Plug

- CLEAN, COMPACT DESIGN
- STREAMLINED
- LOW PROFILE
- SIDE-EXITING CORDS
- PLUG & PLAY
- 6' AC CORD & PLUG (FLAT PLUG STANDARD)
- CUSTOMIZABLE CONFIGURATIONS AND FINISHES
- UL LISTED FOR MOUNTING IN FURNITURE
- 15A

 $\Lambda$ 

UL LISTED AND APPROVED FOR USE ONLY WITH METRO LIGHT & POWER'S UL LISTED LEDS & CLASS 2 UL LISTED LED DRIVERS

# Modules/Ports:

X Switched AC

Y 3-Way Switch

Shown with 1 Switched AC and one 3 Way Switch.