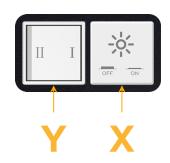

## **Module/Port Options:**

- A Tamper Resistant AC Receptacle
- E USB-A & USB-C (20W)
- M Double USB-A (Fast Charging Ports 18W)
- H HDMI
- 6 CAT 6
- 12 RJ 12
- X Switched AC
- Y 3-Way Switch (Low Voltage)
- V USB-C (45W High Speed Charging Port)
- S USB-C (25W High Speed Charging Port)
- R Switched AC (Rocker Switch)
- Dimmer Switch

# Modules/Ports:

X Switched AC

Y 3-Way Switch

Shown with 1 Switched AC and one 3 Way Switch.