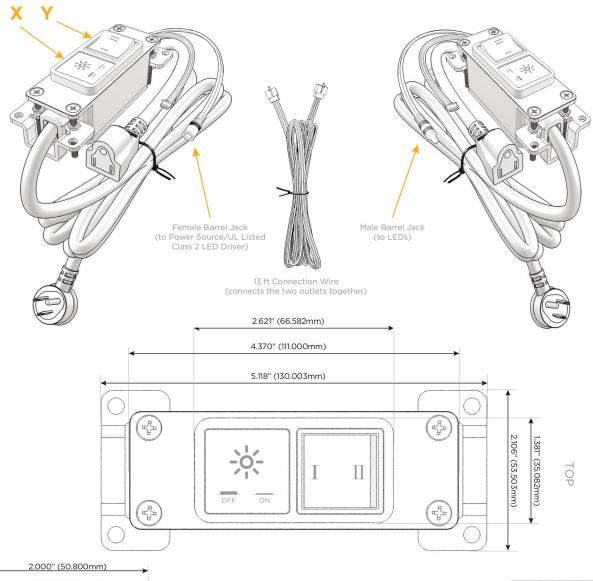

#### Plug:

Supplied with Low Profile Flat 45 $^{\circ}$  Angle 120 VAC Plug

Optional Standard Straight 120 VAC Plug

Optional Straight 120 VAC Pass-through Plug

- · CLEAN, COMPACT DESIGN
- STREAMLINED
- LOW PROFILE
- SIDE-EXITING CORDS
- PLUG & PLAY
- 6' AC CORD & PLUG (FLAT PLUG STANDARD)
- CUSTOMIZABLE CONFIGURATIONS AND FINISHES
- UL LISTED FOR MOUNTING IN FURNITURE
- 15A

 $\Lambda$ 

UL LISTED AND APPROVED FOR USE ONLY WITH METRO LIGHT & POWER'S UL LISTED LEDS & CLASS 2 UL LISTED LED DRIVERS

# Modules/Ports:

X Switched AC

Y 3-Way Switch

Shown with 1 Switched AC and one 3 Way Switch.