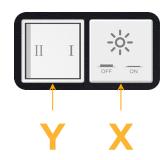

### **Module/Port Options:**

- A Tamper Resistant AC Receptacle
- E USB-A & USB-C (20W)
- M Double USB-A (Fast Charging Ports 18W)
- H HDMI
- 6 CAT 6
- 12 RJ 12
- X Switched AC
- Y 3-Way Switch (Low Voltage)
- V USB-C (45W High Speed Charging Port)
- S USB-C (25W High Speed Charging Port)
- R Switched AC (Rocker Switch)
- Dimmer Switch

# Modules/Ports:

X Switched AC

Y 3-Way Switch

Shown with 1 Switched AC and one 3 Way Switch.