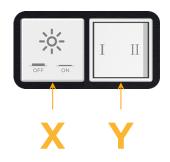

### **Module/Port Options:**

- A Tamper Resistant AC Receptacle
- E USB-A & USB-C (20W)
- M Double USB-A (Fast Charging Ports 18W)
- H HDMI
- 6 CAT 6
- 12 RJ 12
- X Switched AC
- Y 3-Way Switch (Low Voltage)
- V USB-C (45W High Speed Charging Port)
- S USB-C (25W High Speed Charging Port)
- R Switched AC (Rocker Switch)
- Dimmer Switch

# Modules/Ports:

X Switched AC

Y 3-Way Switch

Shown with 1 Switched AC and one 3 Way Switch.