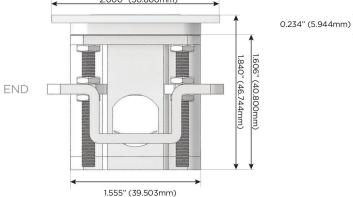

### AC POWER & DATA CONNECTIVITY SOLUTION

M-POWER-2TW-XY-BAB(2)

Specs:

Distributed by

MORMAX

Mormax Company, Inc.
8 Westchester Plaza

Elmsford, NY 10523

914-699-0101

# Modules/Ports:

X Switched AC

Y 3-Way Switch

Shown with 1 Switched AC and one 3 Way Switch.