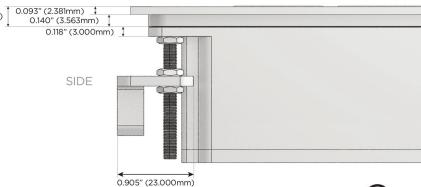

### AC POWER & DATA CONNECTIVITY SOLUTION

M-POWER-2TW-XY-BAB(2)

Specs:

Distributed by

MORMAX

Mormax Company, Inc.
8 Westchester Plaza

Elmsford, NY 10523

914-699-0101

# Modules/Ports:

X Switched AC

Y 3-Way Switch

Shown with 1 Switched AC and one 3 Way Switch.