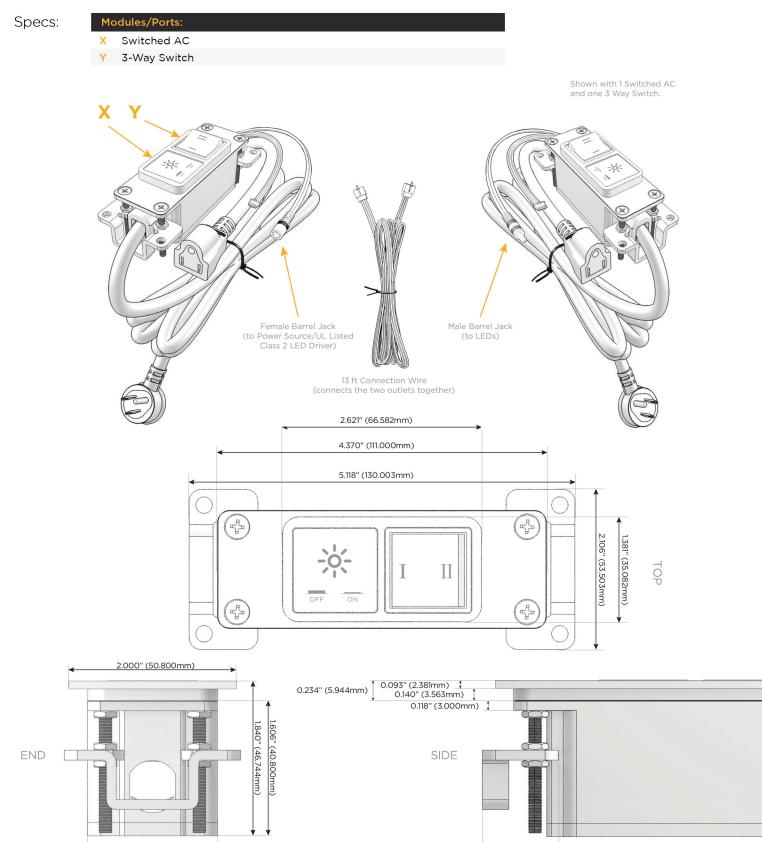

#### **Module/Port Options:**

- **Tamper Resistant AC Receptacle** Α
- E USB-A & USB-C (20W)
- Double USB-A (Fast Charging Ports 18W) M
- H HDMI
- CAT 6 6
- 12 RJ 12
- Switched AC Х
- 3-Way Switch (Low Voltage) Y
- USB-C (45W High Speed Charging Port) V
- USB-C (25W High Speed Charging Port) S
- Switched AC (Rocker Switch) D
- **Dimmer Switch** D

#### Plug:

Supplied with Low Profile Flat 45° Angle 120 VAC Plug

**Optional Standard Straight 120 VAC Plug** 

**Optional Straight 120 VAC Pass-through Plug** 

- CLEAN, COMPACT DESIGN
- STREAMLINED
- LOW PROFILE
- SIDE-EXITING CORDS
- **PLUG & PLAY**
- 6' AC CORD & PLUG (FLAT PLUG STANDARD)
- CUSTOMIZABLE CONFIGURATIONS AND FINISHES
- UL LISTED FOR MOUNTING IN FURNITURE
- 15A

UL LISTED AND APPROVED FOR USE ONLY WITH METRO LIGHT & POWER'S UL LISTED LEDS & CLASS 2 UL LISTED LED DRIVERS