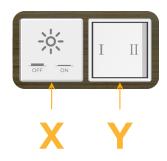

### Features: **Module/Port Options:**

- **Tamper Resistant AC Receptacle** Α
- E USB-A & USB-C (20W)
- Double USB-A (Fast Charging Ports 18W) M
- H HDMI
- CAT 6 6
- 12 RJ 12
- Switched AC Х
- 3-Way Switch (Low Voltage) Y
- USB-C (45W High Speed Charging Port) V
- USB-C (25W High Speed Charging Port) S
- Switched AC (Rocker Switch) D
- **Dimmer Switch** D