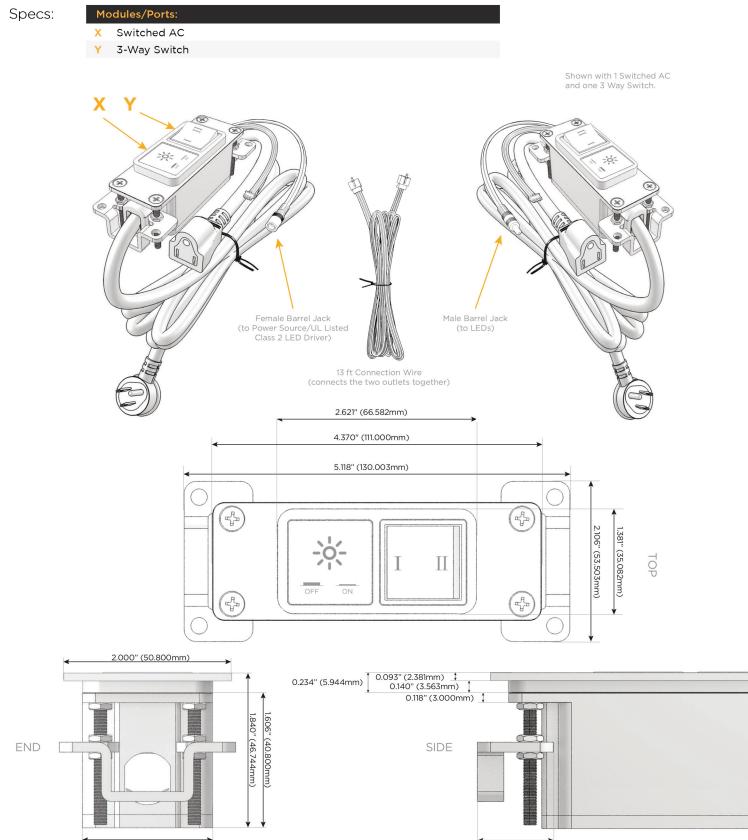

### Features: **Module/Port Options:**

- **Tamper Resistant AC Receptacle** Α
- E USB-A & USB-C (20W)
- Double USB-A (Fast Charging Ports 18W) M
- H HDMI
- CAT 6 6
- 12 RJ 12
- Switched AC Х
- 3-Way Switch (Low Voltage) Y
- USB-C (45W High Speed Charging Port) V
- USB-C (25W High Speed Charging Port) S
- Switched AC (Rocker Switch) D
- **Dimmer Switch** D

# Plug:

Supplied with Low Profile Flat 45° Angle 120 VAC Plug

**Optional Standard Straight 120 VAC Plug** 

**Optional Straight 120 VAC Pass-through Plug** 

- CLEAN, COMPACT DESIGN
- STREAMLINED
- LOW PROFILE
- SIDE-EXITING CORDS
- **PLUG & PLAY**
- 6' AC CORD & PLUG (FLAT PLUG STANDARD)
- CUSTOMIZABLE CONFIGURATIONS AND FINISHES
- UL LISTED FOR MOUNTING IN FURNITURE
- 15A

UL LISTED AND APPROVED FOR USE ONLY WITH METRO LIGHT & POWER'S UL LISTED LEDS & CLASS 2 UL LISTED LED DRIVERS