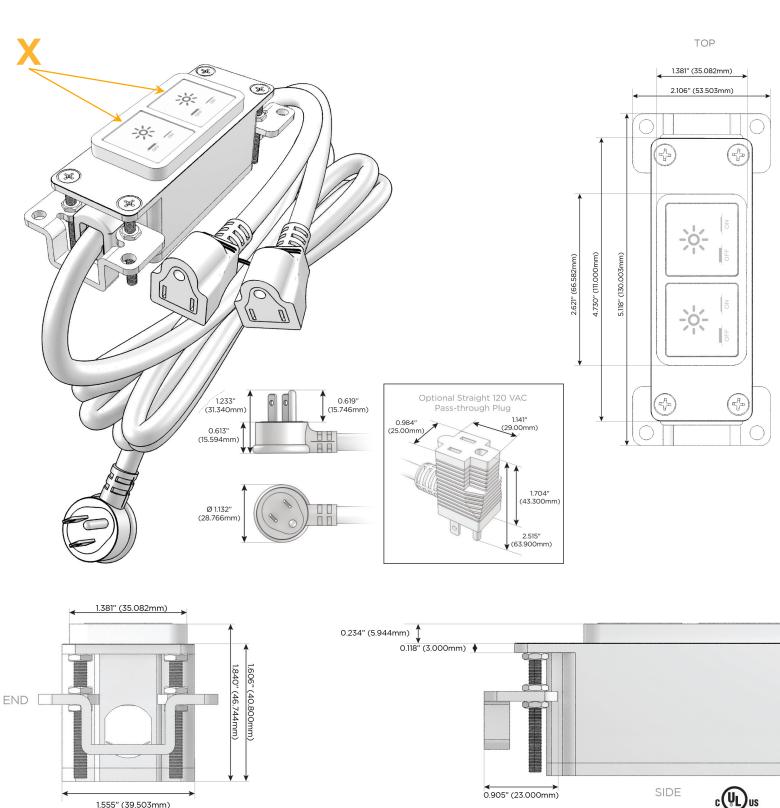

M-POWER-2TW-XX-WB

Distributed by

Mormax Company, Inc. 8 Westchester Plaza Elmsford, NY 10523

914-699-0101

sales@mormax.com

6 mormax.com

Metro Light & Power's line of power & data solutions offers sophisticated design elements combined with greater ease of installation. Streamlined and low-profile, enhanced by side-exiting cords, our outlets advance the industry with their cutting edge look and feel. We believe flexibility is key, and we provide a variety of mounting options, including the ability to mount in limited spaces. Our outlets are available in many finishes and configurations, in addition to a custom color and finish capability for our clients.

#### Plug:

Supplied with Low Profile Flat 45° Angle 120 VAC Plug

**Optional Standard Straight 120 VAC Plug** 

Optional Straight 120 VAC Pass-through Plug

- CLEAN, COMPACT DESIGN
- STREAMLINED
- LOW PROFILE
- SIDE-EXITING CORDS
- PLUG & PLAY
- 6' AC CORD & PLUG (FLAT PLUG STANDARD)
- CUSTOMIZABLE CONFIGURATIONS AND FINISHES
- UL LISTED FOR MOUNTING IN FURNITURE
- 15A

# AC POWER & DATA CONNECTIVITY SOLUTION

M-POWER-2TW-XX-WB

Specs:

Modules/Ports: X Switched AC Distributed by

Mormax Company, Inc. 8 Westchester Plaza Elmsford, NY 10523

© 2024 Metro Light & Power, LLC. All rights reserved. US Patent No(s) 10,841,990; 10,847,959; other Patents Pending Metro Light & Power, LLC | 11 Smith St Englewood, NJ 07631 | T: 201-416-4160 | F: 208-979-4613 | info@metrolightandpower.com | www.metrolightandpower.com