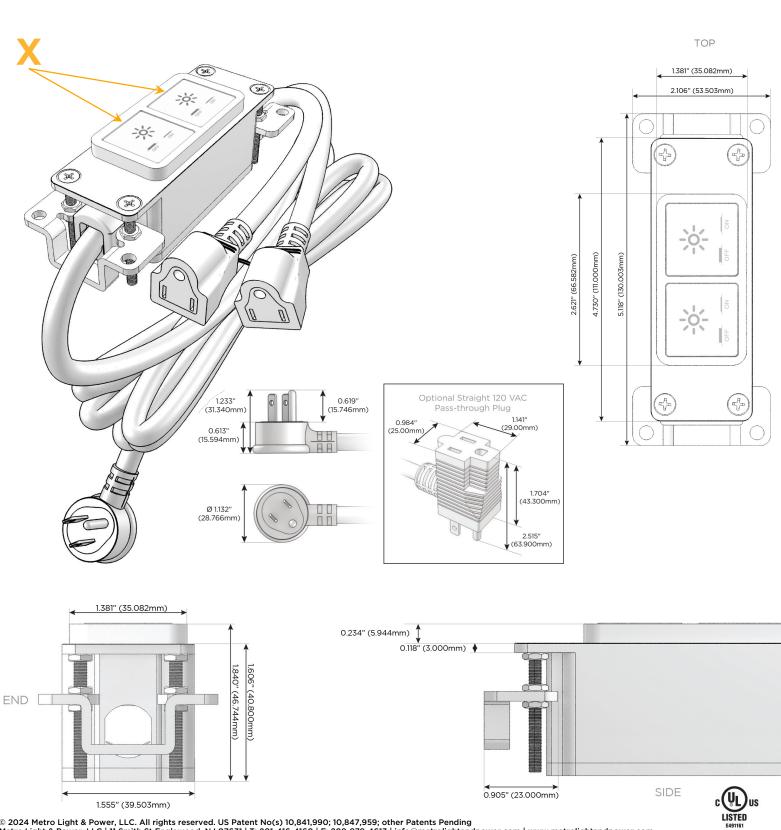

## Plug:

Supplied with Low Profile Flat 45° Angle 120 VAC Plug

Optional Standard Straight 120 VAC Plug

Optional Straight 120 VAC Pass-through Plug

- CLEAN, COMPACT DESIGN
- STREAMLINED
- LOW PROFILE
- SIDE-EXITING CORDS
- PLUG & PLAY
- 6' AC CORD & PLUG (FLAT PLUG STANDARD)
- CUSTOMIZABLE CONFIGURATIONS AND FINISHES
- UL LISTED FOR MOUNTING IN FURNITURE
- 15A

M-POWER-2TW-XX-CUAB

Specs:

Modules/Ports: X Switched AC Distributed by

Mormax Company, Inc. 8 Westchester Plaza Elmsford, NY 10523

C 914-699-0101 sales@mormax.com  $\square$ mormax.com

WER DISTR

© 2024 Metro Light & Power, LLC. All rights reserved. US Patent No(s) 10,841,990; 10,847,959; other Patents Pending Metro Light & Power, LLC | 11 Smith St Englewood, NJ 07631 | T: 201-416-4160 | F: 208-979-4613 | info@metrolightandpower.com | www.metrolightandpower.com