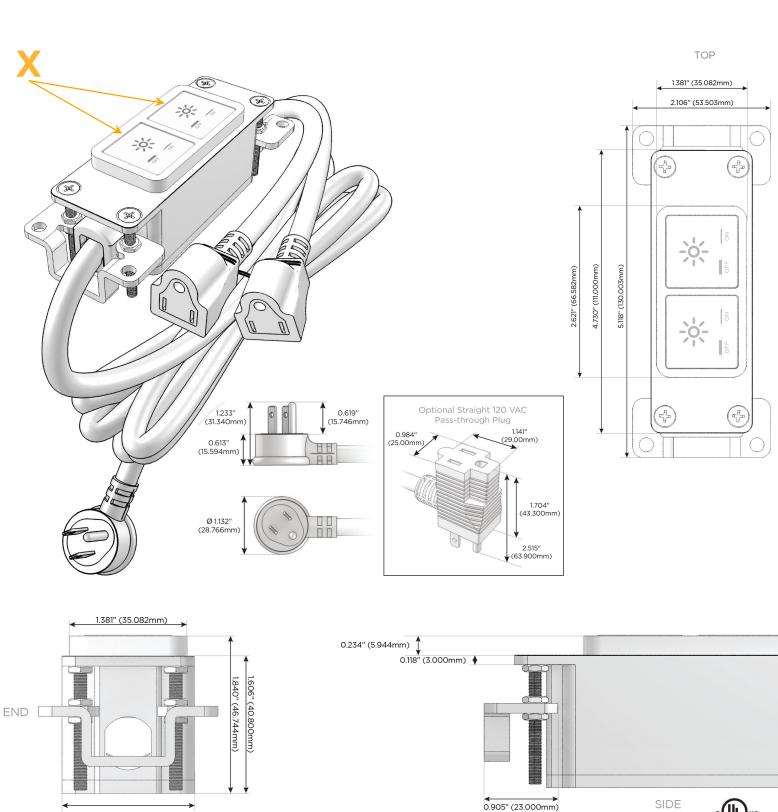

### Module/Port Options:

- A Tamper Resistant AC Receptacle
- E USB-A & USB-C (20W)
- M Double USB-A (Fast Charging Ports 18W)
- H HDMI
- 6 CAT 6
- 12 RJ 12
- X Switched AC
- Y 3-Way Switch (Low Voltage)
- V USB-C (45W High Speed Charging Port)
- S USB-C (25W High Speed Charging Port)
- R Switched AC (Rocker Switch)
- D Dimmer Switch

#### Plug:

Supplied with Low Profile Flat 45° Angle 120 VAC Plug

Optional Standard Straight 120 VAC Plug

Optional Straight 120 VAC Pass-through Plug

- CLEAN, COMPACT DESIGN
- STREAMLINED
- LOW PROFILE
- SIDE-EXITING CORDS
- PLUG & PLAY
- 6' AC CORD & PLUG (FLAT PLUG STANDARD)
- CUSTOMIZABLE CONFIGURATIONS AND FINISHES
- UL LISTED FOR MOUNTING IN FURNITURE
- 15A

# AC POWER & DATA CONNECTIVITY SOLUTION

M-POWER-2TW-XX-BRB

Specs:

Modules/Ports: X Switched AC Distributed by

Mormax Company, Inc. 8 Westchester Plaza Elmsford, NY 10523

C 914-699-0101 sales@mormax.com  $\square$ mormax.com