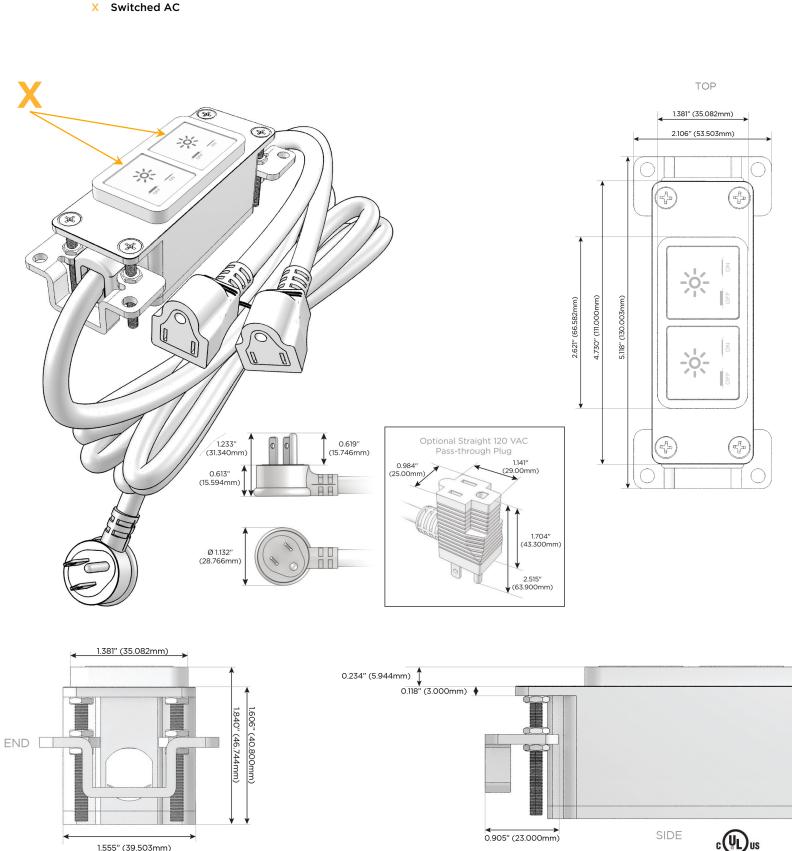

### Module/Port Options:

- A Tamper Resistant AC Receptacle
- E USB-A & USB-C (20W)
- M Double USB-A (Fast Charging Ports 18W)
- H HDMI
- 6 CAT 6
- 12 RJ 12
- X Switched AC
- Y 3-Way Switch (Low Voltage)
- V USB-C (45W High Speed Charging Port)
- S USB-C (25W High Speed Charging Port)
- R Switched AC (Rocker Switch)
- D Dimmer Switch

### Plug:

Supplied with Low Profile Flat 45° Angle 120 VAC Plug

Optional Standard Straight 120 VAC Plug

Optional Straight 120 VAC Pass-through Plug

- CLEAN, COMPACT DESIGN
- STREAMLINED
- LOW PROFILE
- SIDE-EXITING CORDS
- PLUG & PLAY
- 6' AC CORD & PLUG (FLAT PLUG STANDARD)
- CUSTOMIZABLE CONFIGURATIONS AND FINISHES
- UL LISTED FOR MOUNTING IN FURNITURE
- 15A

# AC POWER & DATA CONNECTIVITY SOLUTION

M-POWER-2TW-XX-BRAAB

Specs:

Modules/Ports:

Distributed by

Mormax Company, Inc. 8 Westchester Plaza Elmsford, NY 10523

C 914-699-0101 sales@mormax.com  $\square$ mormax.com