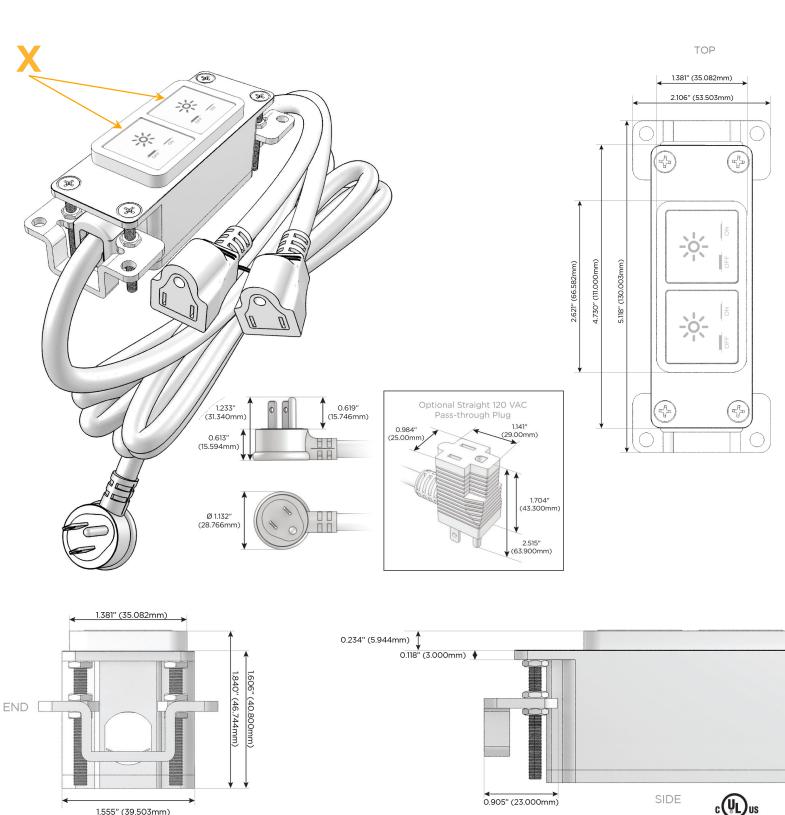

#### Bezel Finish: **BLACK (STEEL)**

Custom Finishes Available

M-POWER-2TW-XX-BB

## Module/Port Options:

- **Tamper Resistant AC Receptacle** Α
- Е USB-A & USB-C (20W)
- Double USB-A (Fast Charging Ports 18W) Μ
- H. HDMI
- 6 CAT 6
- 12 RJ 12
- Switched AC X
- 3-Way Switch (Low Voltage) Y
- V USB-C (45W High Speed Charging Port)
- USB-C (25W High Speed Charging Port)
- Switched AC (Rocker Switch) R
- D Dimmer Switch

#### Plug:

Supplied with Low Profile Flat 45° Angle 120 VAC Plug

**Optional Standard Straight 120 VAC Plug** 

Optional Straight 120 VAC Pass-through Plug

- CLEAN, COMPACT DESIGN
- STREAMLINED
- LOW PROFILE
- SIDE-EXITING CORDS
- PLUG & PLAY
- 6' AC CORD & PLUG (FLAT PLUG STANDARD)
- CUSTOMIZABLE CONFIGURATIONS AND FINISHES
- UL LISTED FOR MOUNTING IN FURNITURE
- 15A

# AC POWER & DATA CONNECTIVITY SOLUTION

M-POWER-2TW-XX-BB

Specs:

- Modules/Ports:
- X Switched AC

Distributed by

Mormax Company, Inc. 8 Westchester Plaza Elmsford, NY 10523

© 2024 Metro Light & Power, LLC. All rights reserved. US Patent No(s) 10,841,990; 10,847,959; other Patents Pending Metro Light & Power, LLC | 11 Smith St Englewood, NJ 07631 | T: 201-416-4160 | F: 208-979-4613 | info@metrolightandpower.com | www.metrolightandpower.com