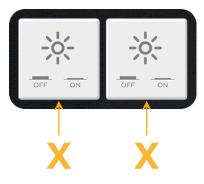

## Module/Port Options:

- **Tamper Resistant AC Receptacle** Α
- Е USB-A & USB-C (20W)
- Double USB-A (Fast Charging Ports 18W) Μ
- H. HDMI
- 6 CAT 6
- 12 RJ 12
- Switched AC X
- 3-Way Switch (Low Voltage) Y
- V USB-C (45W High Speed Charging Port)
- USB-C (25W High Speed Charging Port)
- Switched AC (Rocker Switch) R
- D Dimmer Switch

# AC POWER & DATA CONNECTIVITY SOLUTION

M-POWER-2TW-XX-BB

Specs:

- Modules/Ports:
- X Switched AC

Distributed by

Mormax Company, Inc. 8 Westchester Plaza Elmsford, NY 10523

© 2024 Metro Light & Power, LLC. All rights reserved. US Patent No(s) 10,841,990; 10,847,959; other Patents Pending Metro Light & Power, LLC | 11 Smith St Englewood, NJ 07631 | T: 201-416-4160 | F: 208-979-4613 | info@metrolightandpower.com | www.metrolightandpower.com