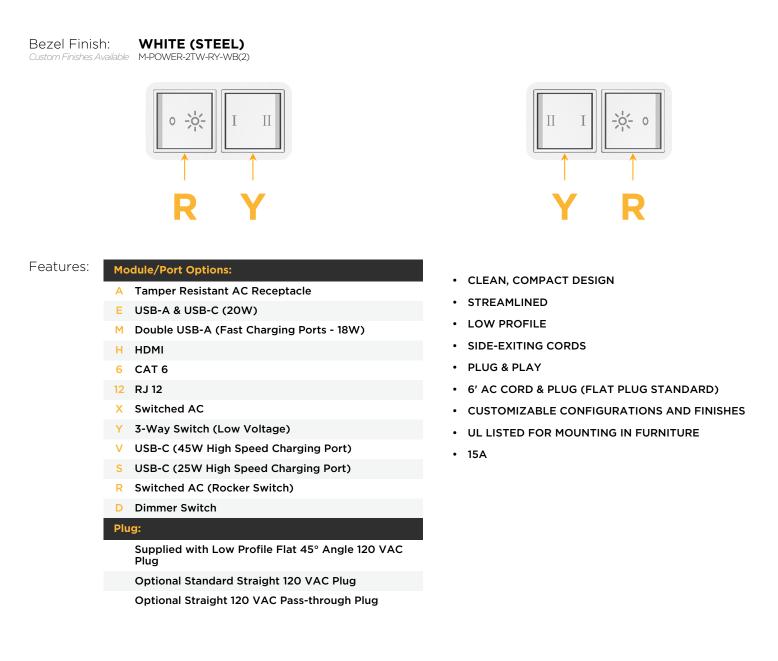

M-POWER-2TW-RY-WB(2)

Distributed by

Mormax Company, Inc. 8 Westchester Plaza Elmsford, NY 10523 914-699-0101

sales@mormax.com

6 mormax.com

Metro Light & Power's line of power & data solutions offers sophisticated design elements combined with greater ease of installation. Streamlined and low-profile, enhanced by side-exiting cords, our outlets advance the industry with their cutting edge look and feel. We believe flexibility is key, and we provide a variety of mounting options, including the ability to mount in limited spaces. Our outlets are available in many finishes and configurations, in addition to a custom color and finish capability for our clients.