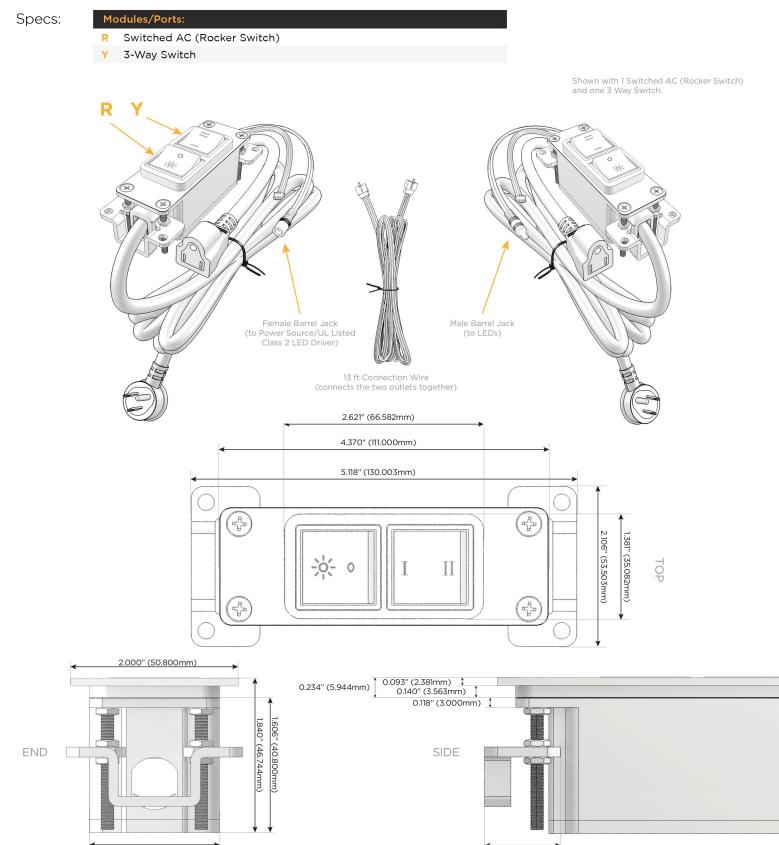

🔨 UL LISTED AND APPROVED FOR USE ONLY WITH METRO LIGHT & POWER'S UL LISTED LEDS & CLASS 2 UL LISTED LED DRIVERS