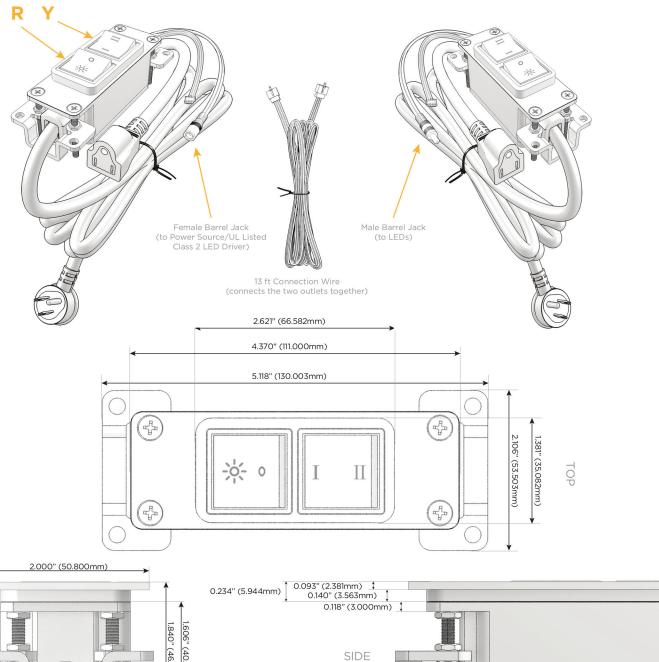

# **Module/Port Options:**

- A Tamper Resistant AC Receptacle
- E USB-A & USB-C (20W)
- M Double USB-A (Fast Charging Ports 18W)
- H HDMI
- 6 CAT 6
- 12 RJ 12
- X Switched AC
- Y 3-Way Switch (Low Voltage)
- V USB-C (45W High Speed Charging Port)
- S USB-C (25W High Speed Charging Port)
- R Switched AC (Rocker Switch)
- Dimmer Switch

#### Plug:

Supplied with Low Profile Flat 45° Angle 120 VAC Plug

Optional Standard Straight 120 VAC Plug

Optional Straight 120 VAC Pass-through Plug

- · CLEAN, COMPACT DESIGN
- STREAMLINED
- LOW PROFILE
- SIDE-EXITING CORDS
- PLUG & PLAY
- 6' AC CORD & PLUG (FLAT PLUG STANDARD)
- CUSTOMIZABLE CONFIGURATIONS AND FINISHES
- UL LISTED FOR MOUNTING IN FURNITURE
- 15A

#### Specs: Modules/Ports:

Switched AC (Rocker Switch)

3-Way Switch

Shown with 1 Switched AC (Rocker Switch) and one 3 Way Switch.