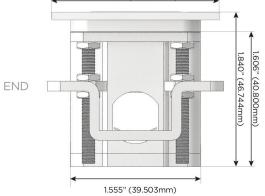

#### Plug:

Supplied with Low Profile Flat 45° Angle 120 VAC Plug

Optional Standard Straight 120 VAC Plug

Optional Straight 120 VAC Pass-through Plug

- · CLEAN, COMPACT DESIGN
- STREAMLINED
- LOW PROFILE
- SIDE-EXITING CORDS
- PLUG & PLAY
- 6' AC CORD & PLUG (FLAT PLUG STANDARD)
- CUSTOMIZABLE CONFIGURATIONS AND FINISHES
- UL LISTED FOR MOUNTING IN FURNITURE
- 15A