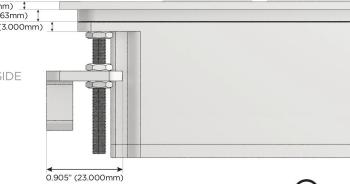

#### Specs: Modules/Ports:

Switched AC (Rocker Switch)

3-Way Switch

Shown with 1 Switched AC (Rocker Switch) and one 3 Way Switch.