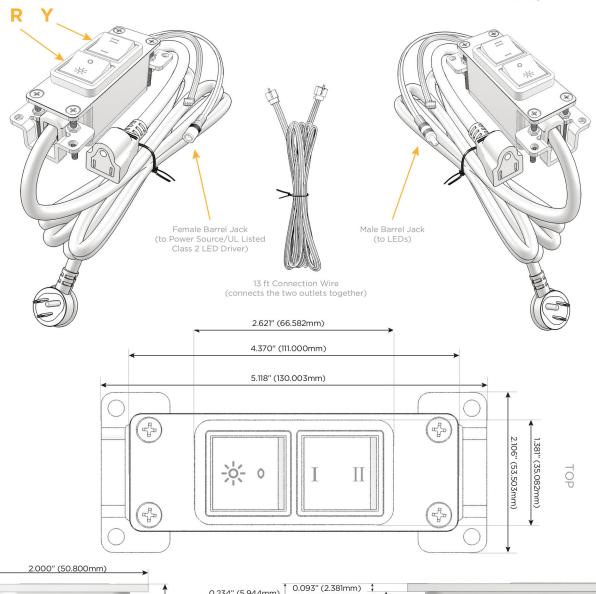

#### Plug:

Supplied with Low Profile Flat 45° Angle 120 VAC Plug

Optional Standard Straight 120 VAC Plug

Optional Straight 120 VAC Pass-through Plug

- CLEAN, COMPACT DESIGN
- STREAMLINED
- LOW PROFILE
- SIDE-EXITING CORDS
- PLUG & PLAY
- 6' AC CORD & PLUG (FLAT PLUG STANDARD)
- CUSTOMIZABLE CONFIGURATIONS AND FINISHES
- UL LISTED FOR MOUNTING IN FURNITURE
- 15A

 $\Lambda$ 

UL LISTED AND APPROVED FOR USE ONLY WITH METRO LIGHT & POWER'S UL LISTED LEDS & CLASS 2 UL LISTED LED DRIVERS

# Modules/Ports:

Switched AC (Rocker Switch)

3-Way Switch

Shown with 1 Switched AC (Rocker Switch) and one 3 Way Switch.