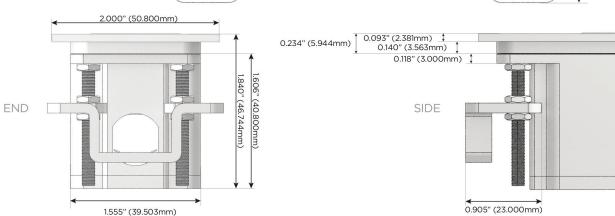

ith Low Profile Flat 45° Angle 120 VAC Plug

Optional Standard Straight 120 VAC Plug

Optional Straight 120 VAC Pass-through Plug

- CLEAN, COMPACT DESIGN
- STREAMLINED
- LOW PROFILE
- SIDE-EXITING CORDS
- PLUG & PLAY
- 6' AC CORD & PLUG (FLAT PLUG STANDARD)
- CUSTOMIZABLE CONFIGURATIONS AND FINISHES
- UL LISTED FOR MOUNTING IN FURNITURE
- 15A

 $\Lambda$ 

UL LISTED AND APPROVED FOR USE ONLY WITH METRO LIGHT & POWER'S UL LISTED LEDS & CLASS 2 UL LISTED LED DRIVERS





## AC POWER & DATA CONNECTIVITY SOLUTION

M-POWER-2TW-RY-SS8B(2)

Distributed by



Mormax Company, Inc. 8 Westchester Plaza

Elmsford, NY 10523

914-699-0101

mormax.com

sales@mormax.com

Specs:

# Modules/Ports:

Switched AC (Rocker Switch)

3-Way Switch

Shown with 1 Switched AC (Rocker Switch) and one 3 Way Switch.