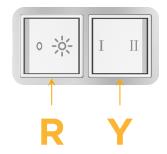

# **Module/Port Options:**

- A Tamper Resistant AC Receptacle
- E USB-A & USB-C (20W)
- M Double USB-A (Fast Charging Ports 18W)
- H HDMI
- 6 CAT 6
- 12 RJ 12
- X Switched AC
- Y 3-Way Switch (Low Voltage)
- V USB-C (45W High Speed Charging Port)
- S USB-C (25W High Speed Charging Port)
- R Switched AC (Rocker Switch)
- Dimmer Switch

# Modules/Ports:

Switched AC (Rocker Switch)

3-Way Switch

Shown with 1 Switched AC (Rocker Switch) and one 3 Way Switch.