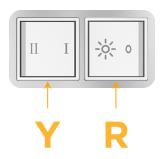

# **Module/Port Options:**

- A Tamper Resistant AC Receptacle
- E USB-A & USB-C (20W)
- M Double USB-A (Fast Charging Ports 18W)
- H HDMI
- 6 CAT 6
- 12 RJ 12
- X Switched AC
- Y 3-Way Switch (Low Voltage)
- V USB-C (45W High Speed Charging Port)
- S USB-C (25W High Speed Charging Port)
- R Switched AC (Rocker Switch)
- Dimmer Switch

# Modules/Ports:

Switched AC (Rocker Switch)

3-Way Switch

Shown with 1 Switched AC (Rocker Switch) and one 3 Way Switch.