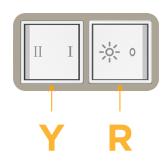

# Modules/Ports:

R Switched AC (Rocker Switch)

Y 3-Way Switch

Shown with 1 Switched AC (Rocker Switch) and one 3 Way Switch.

0.905" (23.000mm)