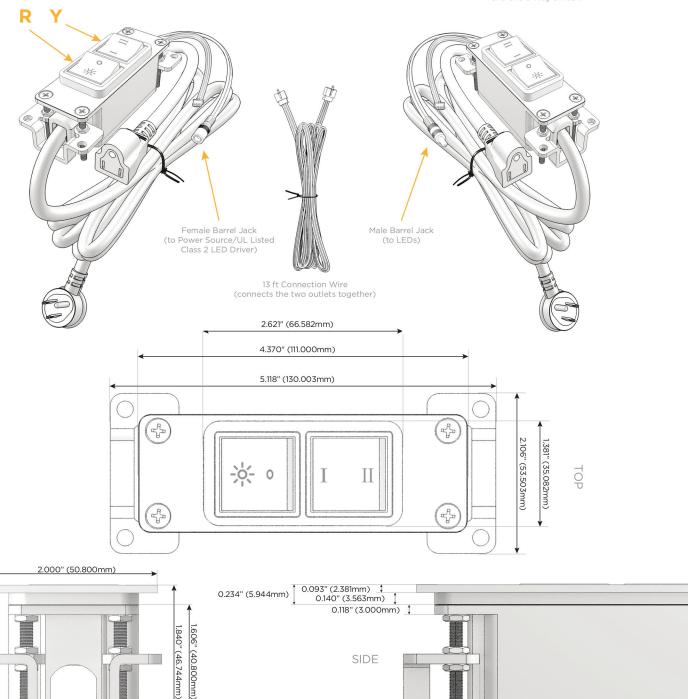

 $\wedge$ 

UL LISTED AND APPROVED FOR USE ONLY WITH METRO LIGHT & POWER'S UL LISTED LEDS & CLASS 2 UL LISTED LED DRIVERS

## AC POWER & DATA CONNECTIVITY SOLUTION

M-POWER-2TW-RY-SAB(2)

Specs:

END

1.555" (39.503mm)

Distributed by

Mormax Company, Inc. 8 Westchester Plaza

Elmsford, NY 10523

# Modules/Ports:

R Switched AC (Rocker Switch)

Y 3-Way Switch

Shown with 1 Switched AC (Rocker Switch) and one 3 Way Switch.

0.905" (23.000mm)