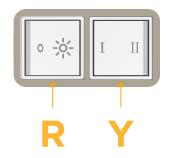

# Modules/Ports:

R Switched AC (Rocker Switch)

Y 3-Way Switch

Shown with 1 Switched AC (Rocker Switch) and one 3 Way Switch.

0.905" (23.000mm)