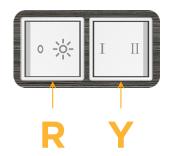

## Modules/Ports:

R Switched AC (Rocker Switch)

Y 3-Way Switch

Shown with 1 Switched AC (Rocker Switch) and one 3 Way Switch.