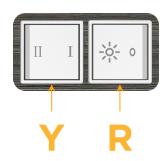

## Modules/Ports:

R Switched AC (Rocker Switch)

Y 3-Way Switch

Shown with 1 Switched AC (Rocker Switch) and one 3 Way Switch.