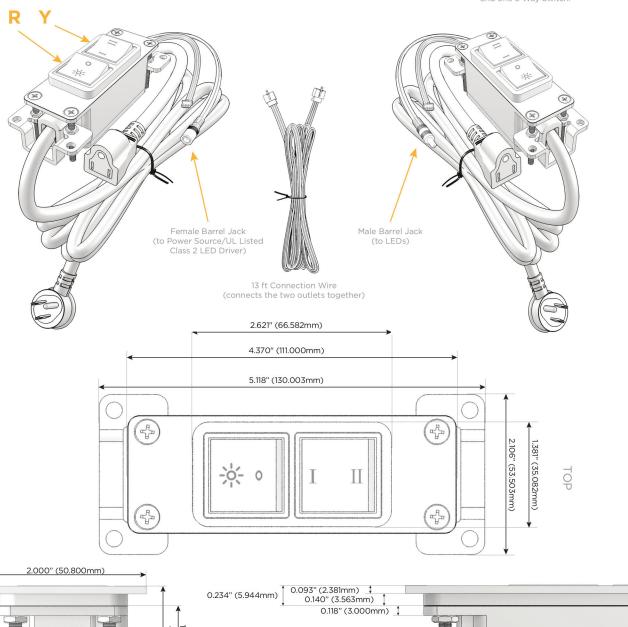

 $\Lambda$ 

UL LISTED AND APPROVED FOR USE ONLY WITH METRO LIGHT & POWER'S UL LISTED LEDS & CLASS 2 UL LISTED LED DRIVERS

# 33AB(2)

Specs:

## Modules/Ports:

R Switched AC (Rocker Switch)

Y 3-Way Switch

Shown with 1 Switched AC (Rocker Switch) and one 3 Way Switch.