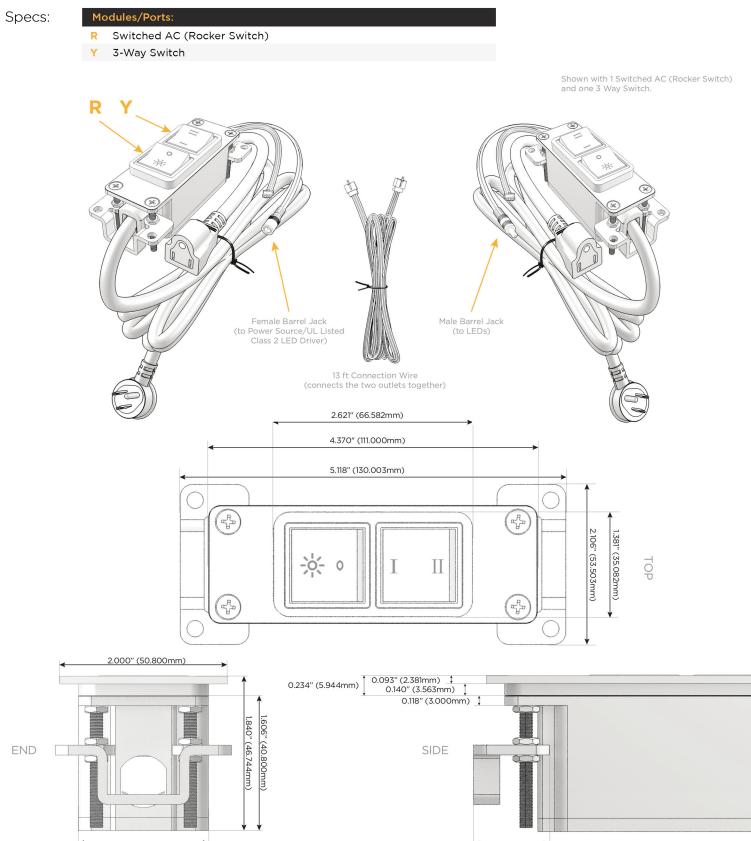

1 UL LISTED AND APPROVED FOR USE ONLY WITH METRO LIGHT & POWER'S UL LISTED LEDS & CLASS 2 UL LISTED LED DRIVERS