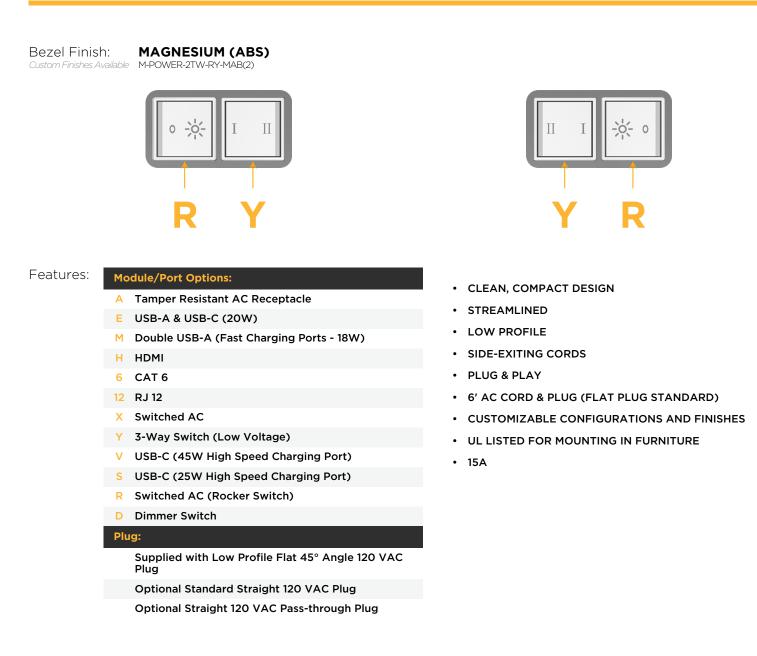

M-POWER-2TW-RY-MAB(2)

Distributed by

Mormax Company, Inc. 8 Westchester Plaza Elmsford, NY 10523 914-699-0101

sales@mormax.com

🔗 mormax.com

Metro Light & Power's line of power & data solutions offers sophisticated design elements combined with greater ease of installation. Streamlined and low-profile, enhanced by side-exiting cords, our outlets advance the industry with their cutting edge look and feel. We believe flexibility is key, and we provide a variety of mounting options, including the ability to mount in limited spaces. Our outlets are available in many finishes and configurations, in addition to a custom color and finish capability for our clients.