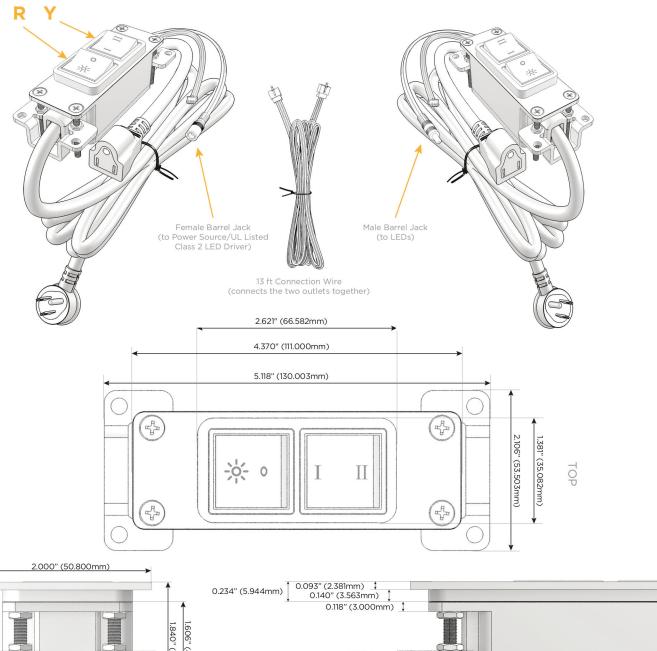

UL LISTED AND APPROVED FOR USE ONLY WITH METRO LIGHT & POWER'S UL LISTED LEDS & CLASS 2 UL LISTED LED DRIVERS

# Modules/Ports:

Switched AC (Rocker Switch)

3-Way Switch

Shown with 1 Switched AC (Rocker Switch) and one 3 Way Switch.