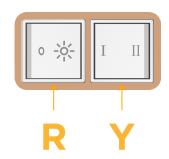

# Modules/Ports:

Switched AC (Rocker Switch)

3-Way Switch

Shown with 1 Switched AC (Rocker Switch) and one 3 Way Switch.