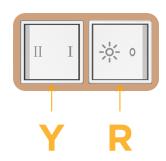

# Modules/Ports:

Switched AC (Rocker Switch)

3-Way Switch

Shown with 1 Switched AC (Rocker Switch) and one 3 Way Switch.