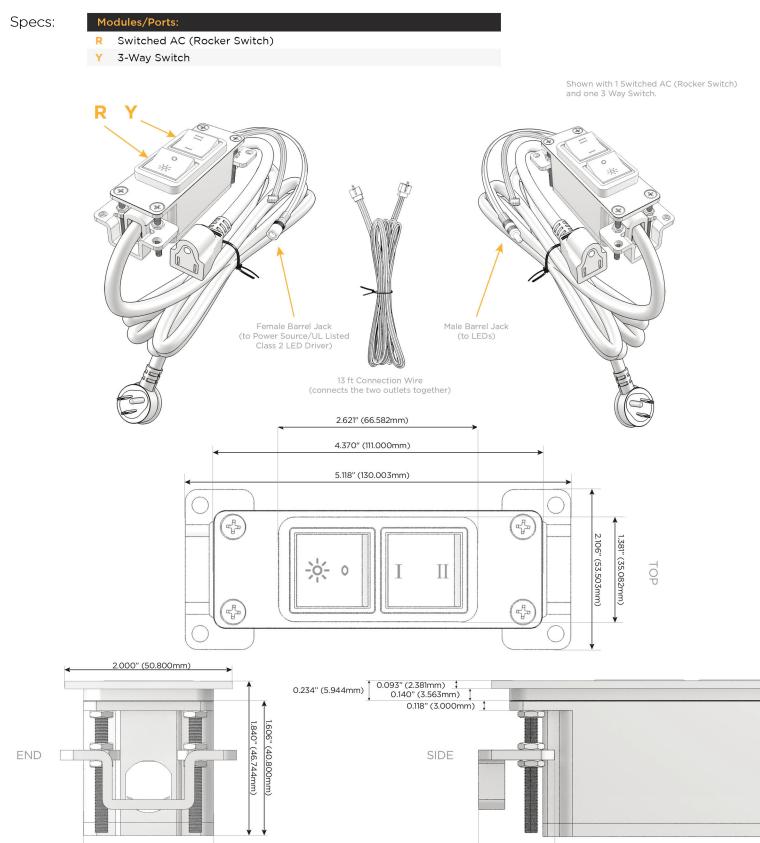

1 UL LISTED AND APPROVED FOR USE ONLY WITH METRO LIGHT & POWER'S UL LISTED LEDS & CLASS 2 UL LISTED LED DRIVERS