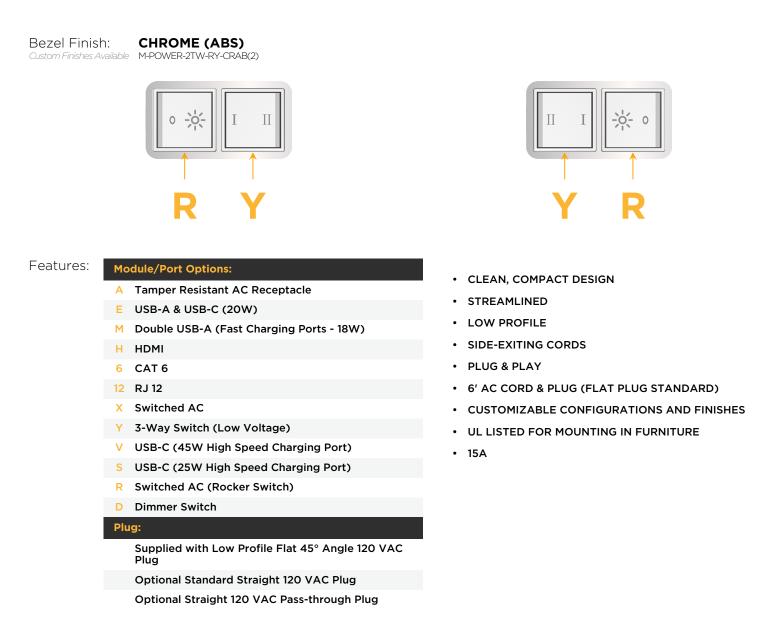

M-POWER-2TW-RY-CRAB(2)

Distributed by

Mormax Company, Inc. 8 Westchester Plaza Elmsford, NY 10523 914-699-0101

sales@mormax.com

6 mormax.com

Metro Light & Power's line of power & data solutions offers sophisticated design elements combined with greater ease of installation. Streamlined and low-profile, enhanced by side-exiting cords, our outlets advance the industry with their cutting edge look and feel. We believe flexibility is key, and we provide a variety of mounting options, including the ability to mount in limited spaces. Our outlets are available in many finishes and configurations, in addition to a custom color and finish capability for our clients.