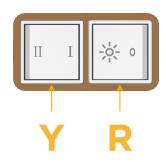

# Modules/Ports:

- Switched AC (Rocker Switch)
- 3-Way Switch

Shown with 1 Switched AC (Rocker Switch) and one 3 Way Switch.