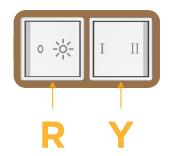

# Modules/Ports:

- Switched AC (Rocker Switch)
- 3-Way Switch

Shown with 1 Switched AC (Rocker Switch) and one 3 Way Switch.