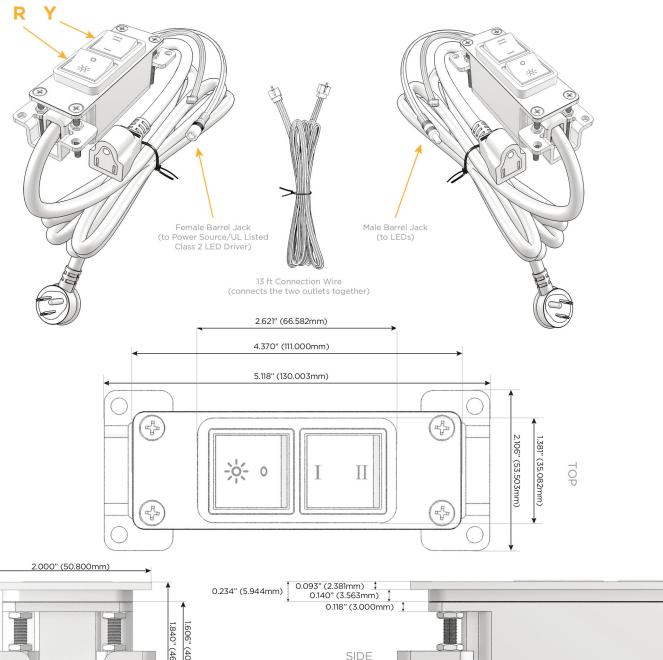

#### Plug:

Supplied with Low Profile Flat 45° Angle 120 VAC Plug

Optional Standard Straight 120 VAC Plug

Optional Straight 120 VAC Pass-through Plug

- CLEAN, COMPACT DESIGN
- STREAMLINED
- LOW PROFILE
- SIDE-EXITING CORDS
- PLUG & PLAY
- 6' AC CORD & PLUG (FLAT PLUG STANDARD)
- CUSTOMIZABLE CONFIGURATIONS AND FINISHES
- UL LISTED FOR MOUNTING IN FURNITURE
- 15A

 $\wedge$ 

UL LISTED AND APPROVED FOR USE ONLY WITH METRO LIGHT & POWER'S UL LISTED LEDS & CLASS 2 UL LISTED LED DRIVERS

# Modules/Ports:

- Switched AC (Rocker Switch)
- 3-Way Switch

Shown with 1 Switched AC (Rocker Switch) and one 3 Way Switch.