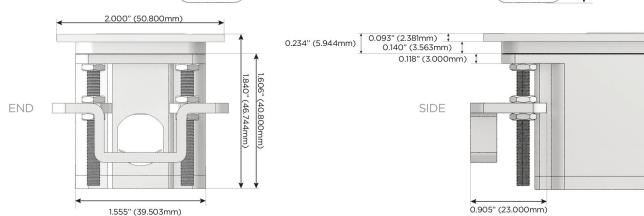

#### Plug:

Supplied with Low Profile Flat 45° Angle 120 VAC Plug

Optional Standard Straight 120 VAC Plug

Optional Straight 120 VAC Pass-through Plug

- · CLEAN, COMPACT DESIGN
- **STREAMLINED**
- LOW PROFILE
- SIDE-EXITING CORDS
- **PLUG & PLAY**
- 6' AC CORD & PLUG (FLAT PLUG STANDARD)
- **CUSTOMIZABLE CONFIGURATIONS AND FINISHES**
- **UL LISTED FOR MOUNTING IN FURNITURE**
- 15A