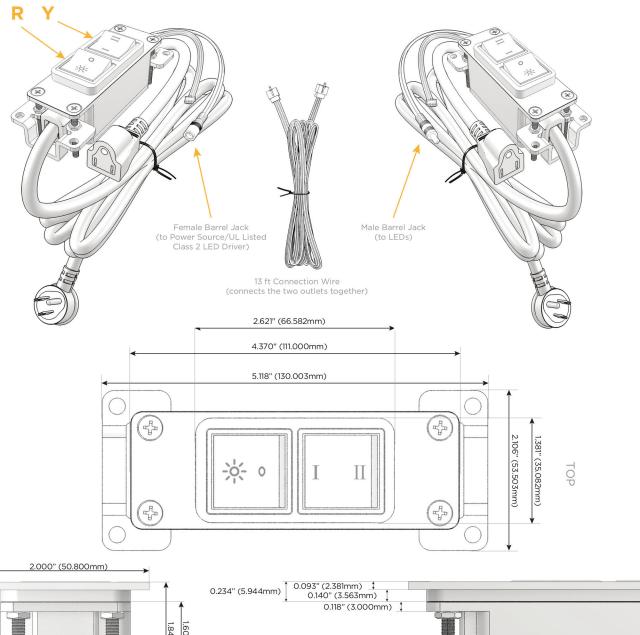

#### Plug:

Supplied with Low Profile Flat 45° Angle 120 VAC Plug

Optional Standard Straight 120 VAC Plug

Optional Straight 120 VAC Pass-through Plug

- · CLEAN, COMPACT DESIGN
- **STREAMLINED**
- LOW PROFILE
- SIDE-EXITING CORDS
- **PLUG & PLAY**
- 6' AC CORD & PLUG (FLAT PLUG STANDARD)
- **CUSTOMIZABLE CONFIGURATIONS AND FINISHES**
- **UL LISTED FOR MOUNTING IN FURNITURE**
- 15A

UL LISTED AND APPROVED FOR USE ONLY WITH METRO LIGHT & POWER'S UL LISTED LEDS & CLASS 2 UL LISTED LED DRIVERS

Switched AC (Rocker Switch)

3-Way Switch

Shown with 1 Switched AC (Rocker Switch) and one 3 Way Switch.