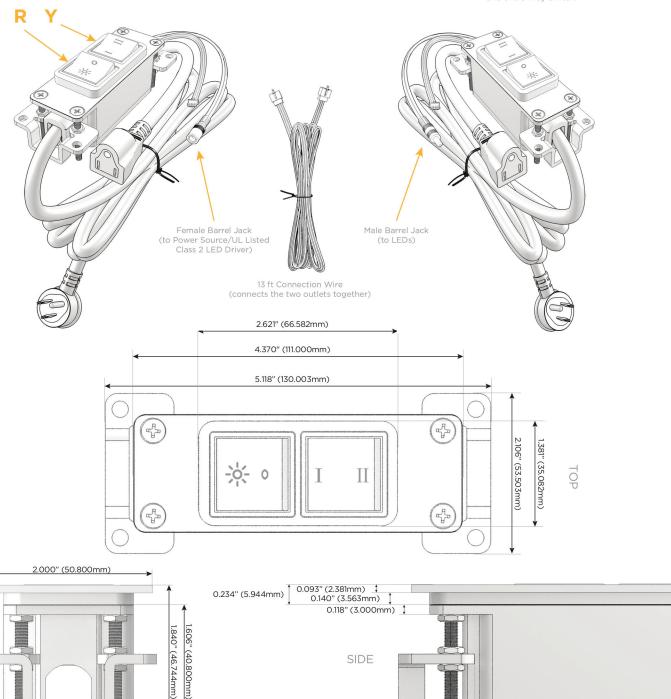

#### Plug:

Supplied with Low Profile Flat 45° Angle 120 VAC Plug

Optional Standard Straight 120 VAC Plug

Optional Straight 120 VAC Pass-through Plug

- · CLEAN, COMPACT DESIGN
- **STREAMLINED**
- LOW PROFILE
- SIDE-EXITING CORDS
- **PLUG & PLAY**
- 6' AC CORD & PLUG (FLAT PLUG STANDARD)
- **CUSTOMIZABLE CONFIGURATIONS AND FINISHES**
- **UL LISTED FOR MOUNTING IN FURNITURE**
- 15A

UL LISTED AND APPROVED FOR USE ONLY WITH METRO LIGHT & POWER'S UL LISTED LEDS & CLASS 2 UL LISTED LED DRIVERS

#### Specs: Modules/Ports:

END

1.555" (39.503mm)

Switched AC (Rocker Switch)

3-Way Switch

Shown with 1 Switched AC (Rocker Switch) and one 3 Way Switch.

0.905" (23.000mm)