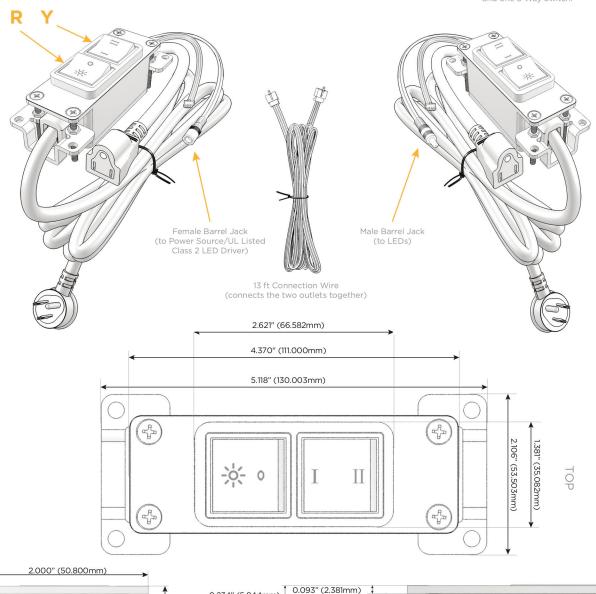

UL LISTED AND APPROVED FOR USE ONLY WITH METRO LIGHT & POWER'S UL LISTED LEDS & CLASS 2 UL LISTED LED DRIVERS

# Elmsford, NY 10523

Shown with 1 Switched AC (Rocker Switch) and one 3 Way Switch.