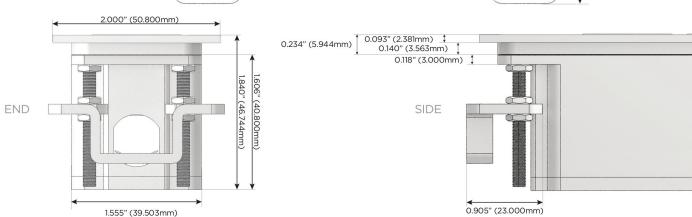

#### Plug:

Supplied with Low Profile Flat 45° Angle 120 VAC Plug

Optional Standard Straight 120 VAC Plug

Optional Straight 120 VAC Pass-through Plug

- · CLEAN, COMPACT DESIGN
- **STREAMLINED**
- LOW PROFILE
- SIDE-EXITING CORDS
- **PLUG & PLAY**
- 6' AC CORD & PLUG (FLAT PLUG STANDARD)
- **CUSTOMIZABLE CONFIGURATIONS AND FINISHES**
- **UL LISTED FOR MOUNTING IN FURNITURE**
- 15A