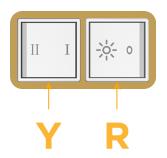

# Modules/Ports:

R Switched AC (Rocker Switch)

Y 3-Way Switch

Shown with 1 Switched AC (Rocker Switch) and one 3 Way Switch.

38Imm) 1 (3.563mm) 1 38Imm) 1