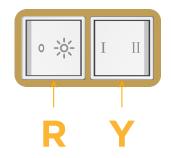

# Modules/Ports:

R Switched AC (Rocker Switch)

Y 3-Way Switch

Shown with 1 Switched AC (Rocker Switch) and one 3 Way Switch.

38Imm) 1 (3.563mm) 1 38Imm) 1