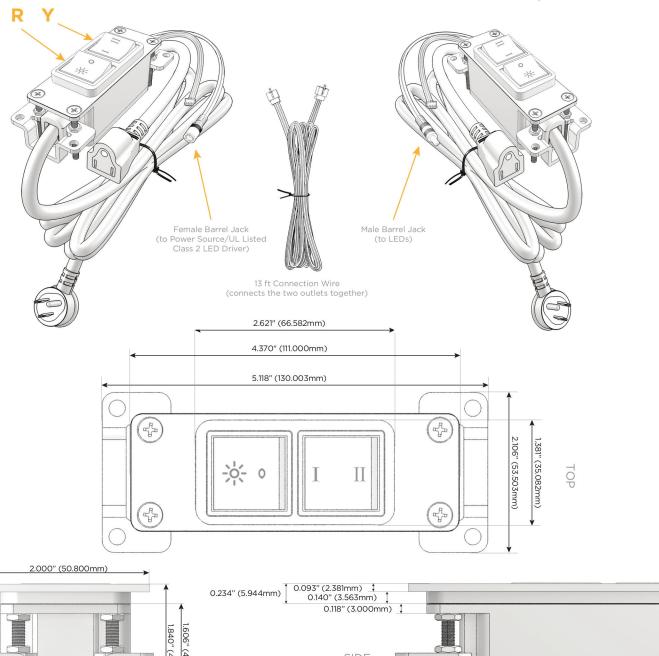

#### Plug:

Supplied with Low Profile Flat 45° Angle 120 VAC Plug

Optional Standard Straight 120 VAC Plug

Optional Straight 120 VAC Pass-through Plug

- · CLEAN, COMPACT DESIGN
- STREAMLINED
- LOW PROFILE
- SIDE-EXITING CORDS
- PLUG & PLAY
- 6' AC CORD & PLUG (FLAT PLUG STANDARD)
- CUSTOMIZABLE CONFIGURATIONS AND FINISHES
- UL LISTED FOR MOUNTING IN FURNITURE
- 15A

 $\Lambda$ 

UL LISTED AND APPROVED FOR USE ONLY WITH METRO LIGHT & POWER'S UL LISTED LEDS & CLASS 2 UL LISTED LED DRIVERS

# Modules/Ports:

R Switched AC (Rocker Switch)

Y 3-Way Switch

Shown with 1 Switched AC (Rocker Switch) and one 3 Way Switch.

38Imm) 1 (3.563mm) 1 38Imm) 1