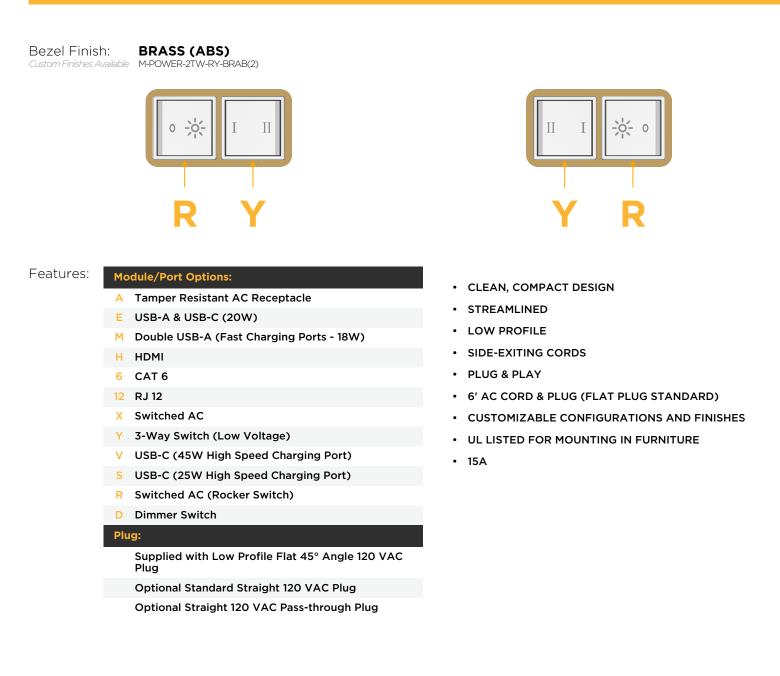

M-POWER-2TW-RY-BRAB(2)

Distributed by



Mormax Company, Inc. 8 Westchester Plaza Elmsford, NY 10523 914-699-0101

] sales@mormax.com

🔗 mormax.com

Metro Light & Power's line of power & data solutions offers sophisticated design elements combined with greater ease of installation. Streamlined and low-profile, enhanced by side-exiting cords, our outlets advance the industry with their cutting edge look and feel. We believe flexibility is key, and we provide a variety of mounting options, including the ability to mount in limited spaces. Our outlets are available in many finishes and configurations, in addition to a custom color and finish capability for our clients.



N UL LISTED AND APPROVED FOR USE ONLY WITH METRO LIGHT & POWER'S UL LISTED LEDS & CLASS 2 UL LISTED LED DRIVERS



## METRO LIGHT& POWER M-POWER-2T

## AC POWER & DATA CONNECTIVITY SOLUTION

M-POWER-2TW-RY-BRAB(2)



Mormax Company, Inc. 8 Westchester Plaza Elmsford, NY 10523

C 914-699-0101  $\square$ 

sales@mormax.com mormax.com



0.905" (23.000mm)

1.555" (39.503mm)