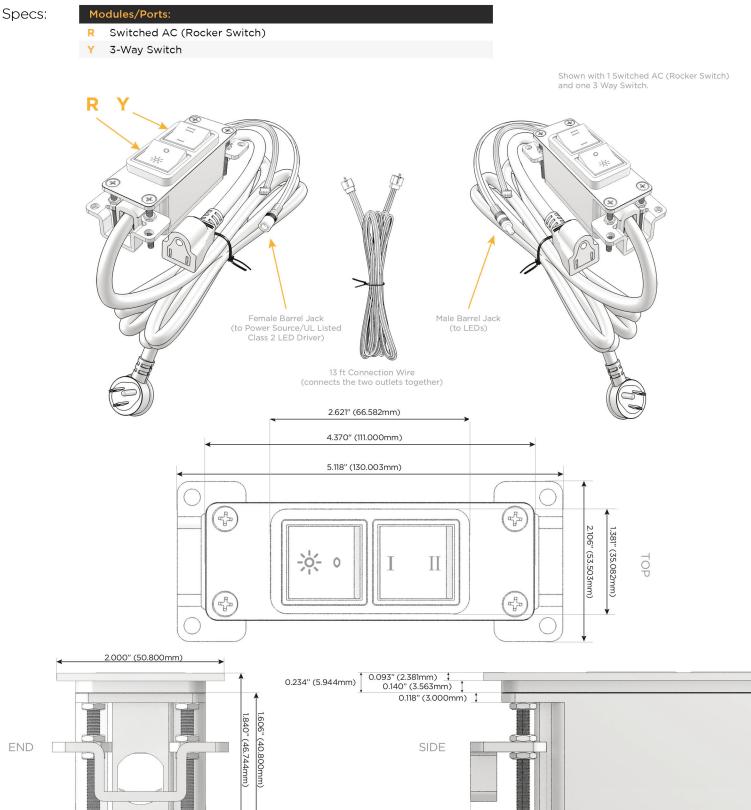

isticated design elements combined with greater ease of installation. Streamlined and low-profile, enhanced by side-exiting cords, our outlets advance the industry with their cutting edge look and feel. We believe flexibility is key, and we provide a variety of mounting options, including the ability to mount in limited spaces. Our outlets are available in many finishes and configurations, in addition to a custom color and finish capability for our clients.



N UL LISTED AND APPROVED FOR USE ONLY WITH METRO LIGHT & POWER'S UL LISTED LEDS & CLASS 2 UL LISTED LED DRIVERS



## METRO LIGHT& POWER M-POWER-2T

## AC POWER & DATA CONNECTIVITY SOLUTION

M-POWER-2TW-RY-BRAB(2)



Mormax Company, Inc. 8 Westchester Plaza Elmsford, NY 10523

C 914-699-0101  $\square$ 

sales@mormax.com mormax.com



0.905" (23.000mm)

1.555" (39.503mm)