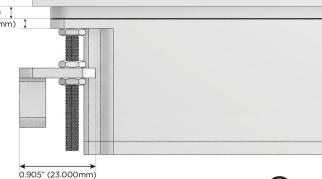

#### Specs: Modules/Ports:

Switched AC (Rocker Switch)

3-Way Switch

Shown with 1 Switched AC (Rocker Switch) and one 3 Way Switch.