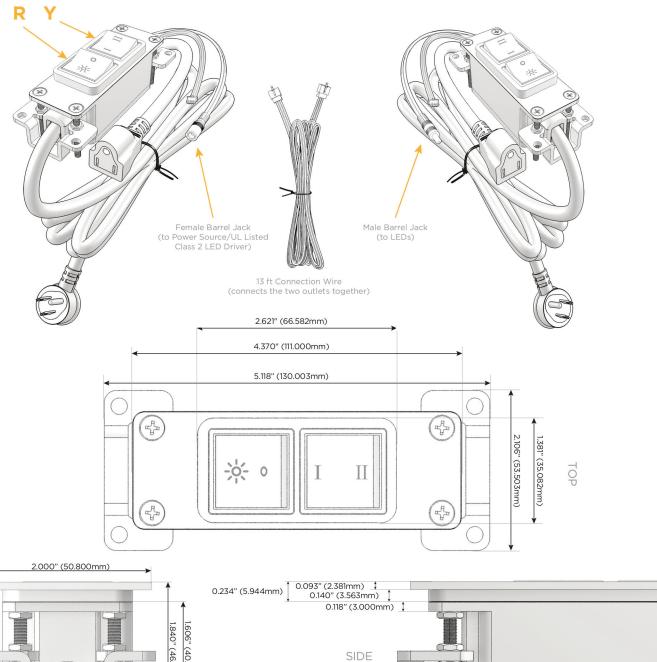

## Plug:

Supplied with Low Profile Flat 45° Angle 120 VAC Plug

Optional Standard Straight 120 VAC Plug

Optional Straight 120 VAC Pass-through Plug

- · CLEAN, COMPACT DESIGN
- STREAMLINED
- LOW PROFILE
- SIDE-EXITING CORDS
- PLUG & PLAY
- 6' AC CORD & PLUG (FLAT PLUG STANDARD)
- CUSTOMIZABLE CONFIGURATIONS AND FINISHES
- UL LISTED FOR MOUNTING IN FURNITURE
- 15A

 $\wedge$ 

UL LISTED AND APPROVED FOR USE ONLY WITH METRO LIGHT & POWER'S UL LISTED LEDS & CLASS 2 UL LISTED LED DRIVERS

#### Specs: Modules/Ports:

Switched AC (Rocker Switch)

3-Way Switch

Shown with 1 Switched AC (Rocker Switch) and one 3 Way Switch.