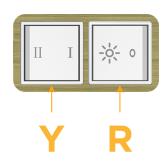

# **Module/Port Options:**

- A Tamper Resistant AC Receptacle
- E USB-A & USB-C (20W)
- M Double USB-A (Fast Charging Ports 18W)
- H HDMI
- 6 CAT 6
- 12 RJ 12
- X Switched AC
- Y 3-Way Switch (Low Voltage)
- V USB-C (45W High Speed Charging Port)
- S USB-C (25W High Speed Charging Port)
- R Switched AC (Rocker Switch)
- Dimmer Switch

#### Specs: Modules/Ports:

Switched AC (Rocker Switch)

3-Way Switch

Shown with 1 Switched AC (Rocker Switch) and one 3 Way Switch.