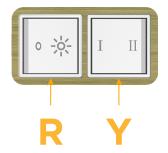

# **Module/Port Options:**

- A Tamper Resistant AC Receptacle
- E USB-A & USB-C (20W)
- M Double USB-A (Fast Charging Ports 18W)
- H HDMI
- 6 CAT 6
- 12 RJ 12
- X Switched AC
- Y 3-Way Switch (Low Voltage)
- V USB-C (45W High Speed Charging Port)
- S USB-C (25W High Speed Charging Port)
- R Switched AC (Rocker Switch)
- Dimmer Switch

#### Specs: Modules/Ports:

Switched AC (Rocker Switch)

3-Way Switch

Shown with 1 Switched AC (Rocker Switch) and one 3 Way Switch.