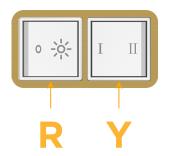

# Modules/Ports:

Switched AC (Rocker Switch)

3-Way Switch

Shown with 1 Switched AC (Rocker Switch) and one 3 Way Switch.