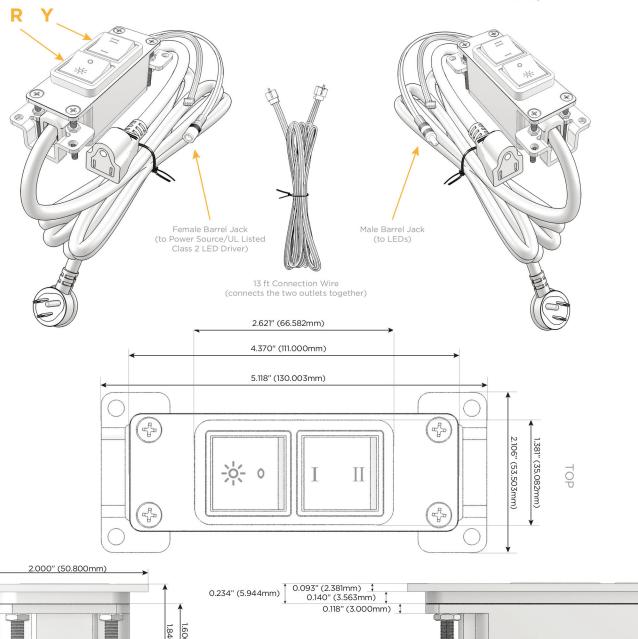

 $\wedge$ 

UL LISTED AND APPROVED FOR USE ONLY WITH METRO LIGHT & POWER'S UL LISTED LEDS & CLASS 2 UL LISTED LED DRIVERS

# Modules/Ports:

Switched AC (Rocker Switch)

3-Way Switch

Shown with 1 Switched AC (Rocker Switch) and one 3 Way Switch.