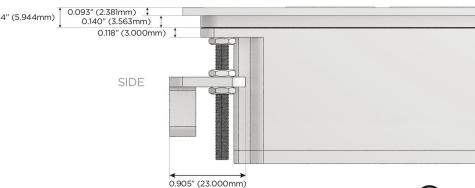

file Flat 45° Angle 120 VAC Plug

Optional Standard Straight 120 VAC Plug

Optional Straight 120 VAC Pass-through Plug

- CLEAN, COMPACT DESIGN
- STREAMLINED
- LOW PROFILE
- SIDE-EXITING CORDS
- PLUG & PLAY
- 6' AC CORD & PLUG (FLAT PLUG STANDARD)
- CUSTOMIZABLE CONFIGURATIONS AND FINISHES
- UL LISTED FOR MOUNTING IN FURNITURE
- 15A

 $\wedge$ 

UL LISTED AND APPROVED FOR USE ONLY WITH METRO LIGHT & POWER'S UL LISTED LEDS & CLASS 2 UL LISTED LED DRIVERS





#### AC POWER & DATA CONNECTIVITY SOLUTION

M-POWER-2TW-RY-BR4B(2)

Mormax Company, Inc.

MORMAX

8 Westchester Plaza

Elmsford, NY 10523

Distributed by

914-699-0101

sales@mormax.com mormax.com

# Specs:

# Modules/Ports:

Switched AC (Rocker Switch)

3-Way Switch

Shown with 1 Switched AC (Rocker Switch) and one 3 Way Switch.