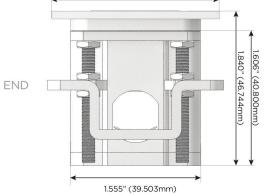

# Specs:

# Modules/Ports:

Switched AC (Rocker Switch)

3-Way Switch

Shown with 1 Switched AC (Rocker Switch) and one 3 Way Switch.