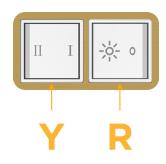

# Modules/Ports:

Switched AC (Rocker Switch)

3-Way Switch

Shown with 1 Switched AC (Rocker Switch) and one 3 Way Switch.