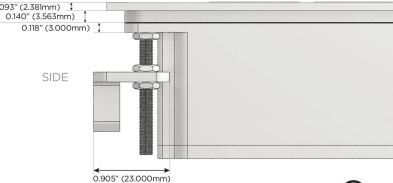

#### Specs: Modules/Ports:

Switched AC (Rocker Switch)

3-Way Switch

Shown with 1 Switched AC (Rocker Switch) and one 3 Way Switch.