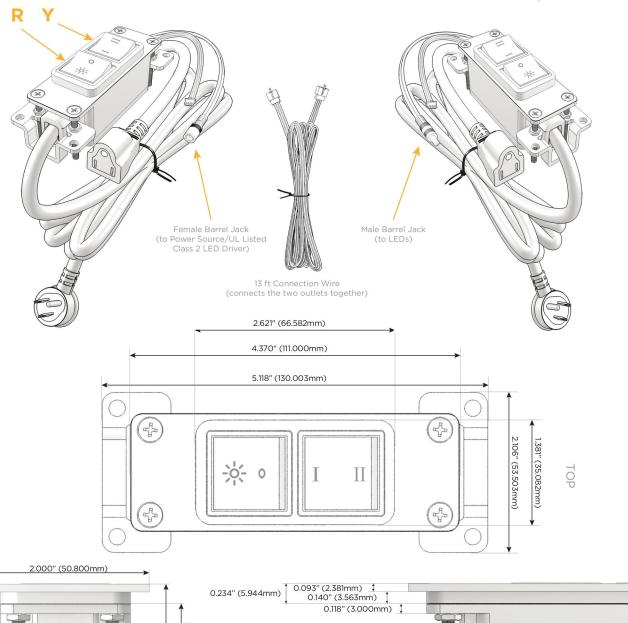

#### Plug:

Supplied with Low Profile Flat 45° Angle 120 VAC Plug

Optional Standard Straight 120 VAC Plug

Optional Straight 120 VAC Pass-through Plug

- CLEAN, COMPACT DESIGN
- STREAMLINED
- LOW PROFILE
- SIDE-EXITING CORDS
- PLUG & PLAY
- 6' AC CORD & PLUG (FLAT PLUG STANDARD)
- CUSTOMIZABLE CONFIGURATIONS AND FINISHES
- UL LISTED FOR MOUNTING IN FURNITURE
- 15A

 $\Lambda$ 

UL LISTED AND APPROVED FOR USE ONLY WITH METRO LIGHT & POWER'S UL LISTED LEDS & CLASS 2 UL LISTED LED DRIVERS

#### Specs: Modules/Ports:

Switched AC (Rocker Switch)

3-Way Switch

Shown with 1 Switched AC (Rocker Switch) and one 3 Way Switch.