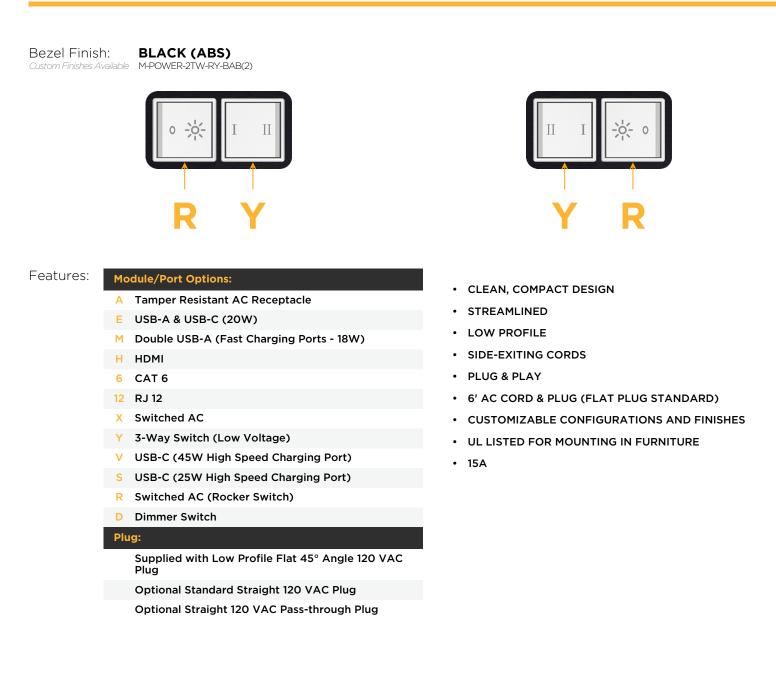

M-POWER-2TW-RY-BAB(2)

Distributed by

Mormax Company, Inc. 8 Westchester Plaza Elmsford, NY 10523 914-699-0101

] sales@mormax.com

🔗 mormax.com

Metro Light & Power's line of power & data solutions offers sophisticated design elements combined with greater ease of installation. Streamlined and low-profile, enhanced by side-exiting cords, our outlets advance the industry with their cutting edge look and feel. We believe flexibility is key, and we provide a variety of mounting options, including the ability to mount in limited spaces. Our outlets are available in many finishes and configurations, in addition to a custom color and finish capability for our clients.