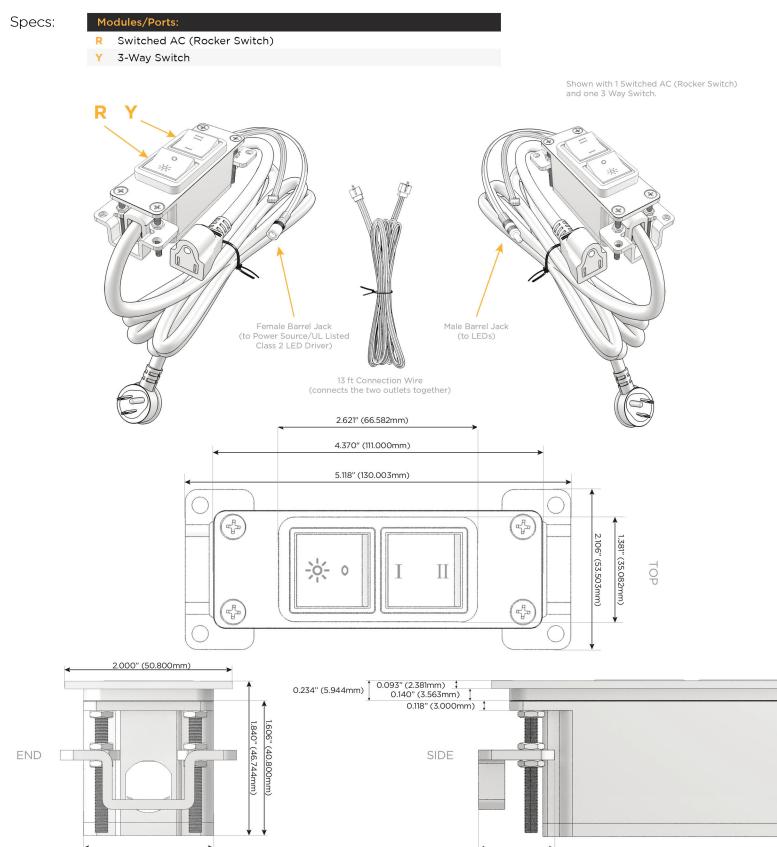

VL LISTED AND APPROVED FOR USE ONLY WITH METRO LIGHT & POWER'S UL LISTED LEDS & CLASS 2 UL LISTED LED DRIVERS

## AC POWER & DATA CONNECTIVITY SOLUTION

M-POWER-2TW-RY-BAB(2)

Distributed by

Mormax Company, Inc. 8 Westchester Plaza Elmsford, NY 10523 Sales@mormax.com
✓ mormax.com

1.555" (39.503mm)

© 2024 Metro Light & Power, LLC. All rights reserved. US Patent No(s) 10,841,990; 10,847,959; other Patents Pending Metro Light & Power, LLC | 11 Smith St Englewood, NJ 07631 | T: 201-416-4160 | F: 208-979-4613 | info@metrolightandpower.com | www.metrolightandpower.com