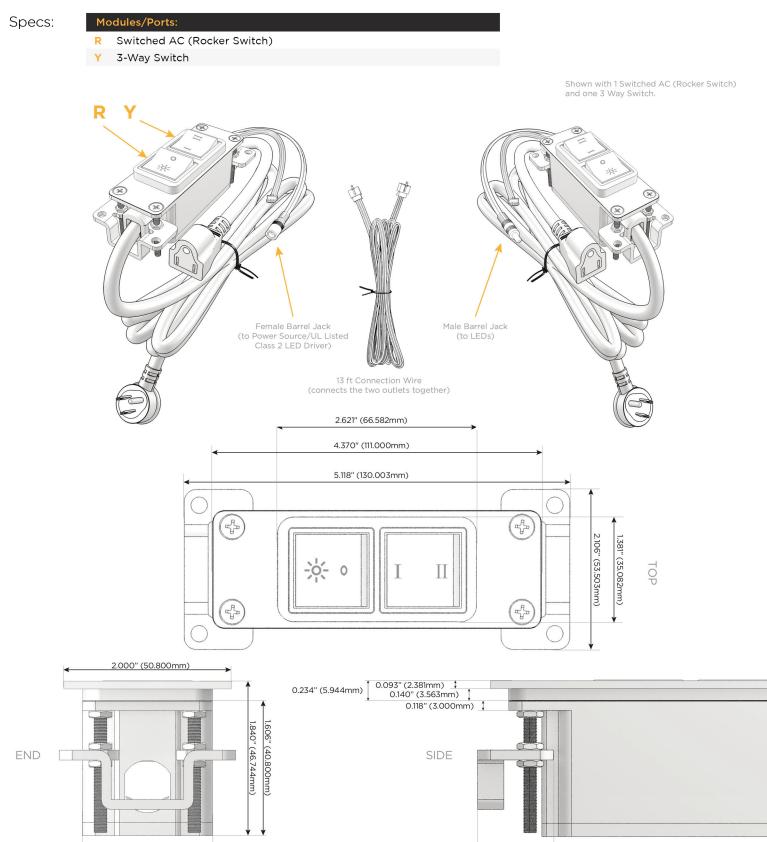

## Bezel Finish: SATIN BLACK (ABS) Custom Finishes Available M-POWER-2TW-RY-B2AB(2) Features: **Module/Port Options:** CLEAN, COMPACT DESIGN **Tamper Resistant AC Receptacle** Α STREAMLINED E USB-A & USB-C (20W) LOW PROFILE Double USB-A (Fast Charging Ports - 18W) M SIDE-EXITING CORDS H. HDMI **PLUG & PLAY** CAT 6 6 12 RJ 12 6' AC CORD & PLUG (FLAT PLUG STANDARD) Switched AC Х CUSTOMIZABLE CONFIGURATIONS AND FINISHES 3-Way Switch (Low Voltage) Y **UL LISTED FOR MOUNTING IN FURNITURE** USB-C (45W High Speed Charging Port) V 15A USB-C (25W High Speed Charging Port) Switched AC (Rocker Switch) D **Dimmer Switch** D Plug: Supplied with Low Profile Flat 45° Angle 120 VAC Plug **Optional Standard Straight 120 VAC Plug Optional Straight 120 VAC Pass-through Plug**