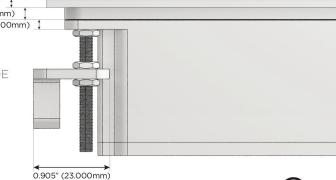

#### Specs: Modules/Ports:

Switched AC (Rocker Switch)

3-Way Switch

Shown with 1 Switched AC (Rocker Switch) and one 3 Way Switch.