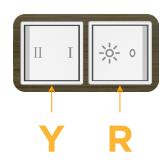

# **Module/Port Options:**

- A Tamper Resistant AC Receptacle
- E USB-A & USB-C (20W)
- M Double USB-A (Fast Charging Ports 18W)
- H HDMI
- 6 CAT 6
- 12 RJ 12
- X Switched AC
- Y 3-Way Switch (Low Voltage)
- V USB-C (45W High Speed Charging Port)
- S USB-C (25W High Speed Charging Port)
- R Switched AC (Rocker Switch)
- D Dimmer Switch

#### Specs: Modules/Ports:

Switched AC (Rocker Switch)

3-Way Switch

Shown with 1 Switched AC (Rocker Switch) and one 3 Way Switch.