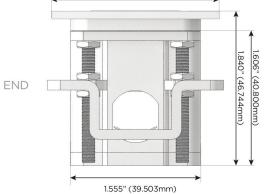

#### Specs: Modules/Ports:

Switched AC (Rocker Switch)

3-Way Switch

Shown with 1 Switched AC (Rocker Switch) and one 3 Way Switch.