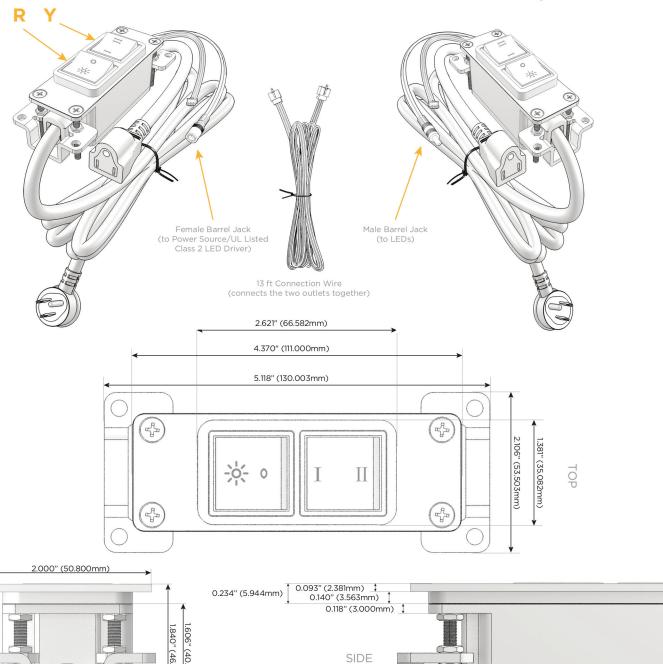

### Plug:

Supplied with Low Profile Flat 45° Angle 120 VAC Plug

Optional Standard Straight 120 VAC Plug

Optional Straight 120 VAC Pass-through Plug

- CLEAN, COMPACT DESIGN
- STREAMLINED
- LOW PROFILE
- SIDE-EXITING CORDS
- PLUG & PLAY
- 6' AC CORD & PLUG (FLAT PLUG STANDARD)
- CUSTOMIZABLE CONFIGURATIONS AND FINISHES
- UL LISTED FOR MOUNTING IN FURNITURE
- 15A

 $\Lambda$ 

UL LISTED AND APPROVED FOR USE ONLY WITH METRO LIGHT & POWER'S UL LISTED LEDS & CLASS 2 UL LISTED LED DRIVERS

#### Specs: Modules/Ports:

Switched AC (Rocker Switch)

3-Way Switch

Shown with 1 Switched AC (Rocker Switch) and one 3 Way Switch.