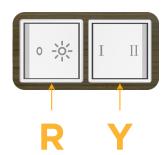

# **Module/Port Options:**

- A Tamper Resistant AC Receptacle
- E USB-A & USB-C (20W)
- M Double USB-A (Fast Charging Ports 18W)
- H HDMI
- 6 CAT 6
- 12 RJ 12
- X Switched AC
- Y 3-Way Switch (Low Voltage)
- V USB-C (45W High Speed Charging Port)
- S USB-C (25W High Speed Charging Port)
- R Switched AC (Rocker Switch)
- D Dimmer Switch

#### Specs: Modules/Ports:

Switched AC (Rocker Switch)

3-Way Switch

Shown with 1 Switched AC (Rocker Switch) and one 3 Way Switch.