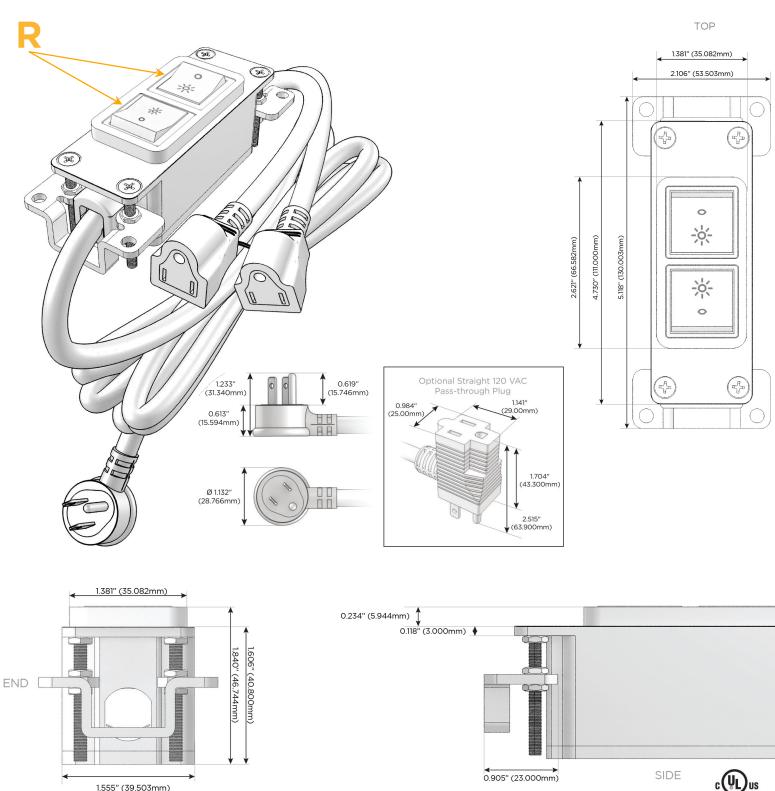

## R Switched AC (Rocker Switch)

Distributed by

Mormax Company, Inc. 8 Westchester Plaza Elmsford, NY 10523

© 2024 Metro Light & Power, LLC. All rights reserved. US Patent No(s) 10,841,990; 10,847,959; other Patents Pending Metro Light & Power, LLC | 11 Smith St Englewood, NJ 07631 | T: 201-416-4160 | F: 208-979-4613 | info@metrolightandpower.com | www.metrolightandpower.com

#### Plug:

Supplied with Low Profile Flat 45° Angle 120 VAC Plug

Optional Standard Straight 120 VAC Plug

Optional Straight 120 VAC Pass-through Plug

- CLEAN, COMPACT DESIGN
- STREAMLINED
- LOW PROFILE
- SIDE-EXITING CORDS
- PLUG & PLAY
- 6' AC CORD & PLUG (FLAT PLUG STANDARD)
- CUSTOMIZABLE CONFIGURATIONS AND FINISHES
- UL LISTED FOR MOUNTING IN FURNITURE
- 15A